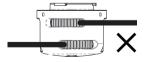

# genie. II linear

セットアップガイド

#### Welcome to the Syrp family

本書では、撮影を開始される前に、Genie IIを正しくご使用いただくためのセットアップの手順やチップスなどについて、簡単にご説明します。

詳細の情報については、Syrpのウェブサイトを参照 ください。

support.syrp.co.nz

# 同梱物一覧



# 別途ご用意いただくもの

18W USB-C 5V/3A AC充電器



#### Genie II リニア



## キャプスタンの装着



- 本体とキャプスタンのマーク の位置を合わせてキャプスタンを装着します。
- 2 カチッと音が鳴るまで、キャプスタンを反時計回りに回します。

#### 正しいロープの向き



i ロープが溝から外れたり、交差したりしないようにしてください。

#### 誤ったロープの向き



# クイックリリースプレート

90mm クイックリリースプレートを本体から取り外し、雲台のベースに取付けます。



# カメラの装着

Genie II リニア本体に、90mm クイックリリースプレートを、カチッと音が鳴るまで押し込みます。クイックリリースロックのツメを下げて、プレートをロックします。

#### ① 重要

カメラをGenie IIに装着したままの状態で持ち上げないでください。持ち運ぶ際は、必ず取り外してください。



i プレート装着時は、 ロックを忘れないよう にしてください。

## Genieの装着

#### **Magic Carpet Pro**

Genie II リニア本体をク イックリリースベースに押 し込んで、ロックします。

#### その他のスライダー

3/8インチネジにGenie II リニア本体を取付け、時計 回りに回して固定します。



## 装着時の注意事項

クイックリリースが確実に装着されていることを確認してください。装着が不完全の場合は、使用中に機材が外れて破損の原因となる可能性があります。

(!) 重要

クイックリリースプレート および本体が確実に装着さ れていることを確認してく ださい。  $\mathbf{\Lambda}$ 

警告

不完全な装着は、機材破損の原因となります。





# Genie ロープの固定

スライダー両端のフックに、Genie ロープを巻き付けて固 定します。下図を参考にして、正しい方向にロープを固定 してください。



#### 正しいロープの取付け方向



#### 誤ったロープの取付け方向



i ロープが本体の内側にかかっている場合は、 取付け方向が誤っています。

# バッテリーの着脱



# リンクケーブルの接続

動画撮影時はリンクケーブル