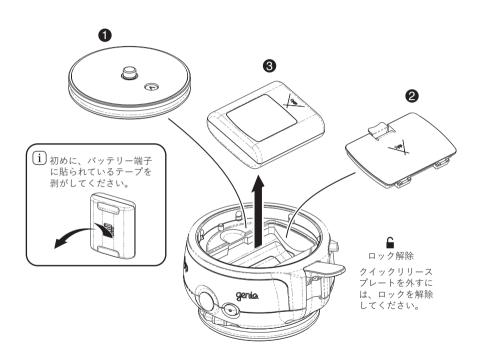

いようにしてください。

#### 誤ったロープの向き



# クイックリリースプレート

90mm クイックリリースプレートを本体から取り外し、雲台のベースに取付けます。



# カメラの装着

Genie II リニア本体に、90mm クイックリリースプレートを、カチッと音が鳴るまで押し込みます。クイックリリースロックのツメを下げて、プレートをロックします。

#### ① 重要

カメラをGenie IIに装着したままの状態で持ち上げないでください。持ち運ぶ際は、必ず取り外してください。



i プレート装着時は、 ロックを忘れないよう にしてください。

## Genieの装着

#### **Magic Carpet Pro**

Genie II リニア本体をク イックリリースベースに押 し込んで、ロックします。

#### その他のスライダー

3/8インチネジにGenie II リニア本体を取付け、時計 回りに回して固定します。



## 装着時の注意事項

クイックリリースが確実に装着されていることを確認してください。装着が不完全の場合は、使用中に機材が外れて破損の原因となる可能性があります。

(!) 重要

クイックリリースプレート および本体が確実に装着さ れていることを確認してく ださい。  $\mathbf{\Lambda}$ 

警告

不完全な装着は、機材破損の原因となります。





# Genie ロープの固定

スライダー両端のフックに、Genie ロープを巻き付けて固 定します。下図を参考にして、正しい方向にロープを固定 してください。



#### 正しいロープの取付け方向



#### 誤ったロープの取付け方向



i ロープが本体の内側にかかっている場合は、 取付け方向が誤っています。

# バッテリーの着脱



# リンクケーブルの接続

動画撮影時はリンクケーブルは不要です。

リンクケーブルの一端を、カメラに接続します。

**②** リンクケーブルの反対側を、本体の カメラポートに接続します。



#### モバイル端末との接続



- 電源ボタンを押して、本体を起動します。
- **2** モバイル端末のBluetoothをオンにします。
- **③** 「Syrp Genie App」をダウンロードします。



**4** 「Syrp Genie App」を起動します。

### モバイル端末との接続(続き)



# ジョイスティックでの操作

Genie II リニアは、ジョイスティックを左右に動かして手動で移動させることができます。



#### バッテリーの充電

18W USB-C AC充電器を別途ご用意ください。 付属のUSB-Cケーブルの一方を、本体のUSB-Cポート に、もう一方をAC充電器に接続します。



# キャプスタンの取外し



1 キャプスタンリリースボタンを押しながら、

**2** キャプスタンを時計回りに回して引き抜きます。

## キャプスタンへのロープの巻き方



◆キャプスタンのバヨネット側を下に向け、下方のロープ窓から左方向にロープを挿入します。

#### 4周巻き付けます。



2 キャプスタンの窓で確認 しながら、ロープが4周 するまで巻き付けます。



**3** 上方のロープ窓からロープ を引き出します。

キャプスタンにはあらかじめ ロープが巻かれています。必 要な時以外はロープを取り外 さないでください。

# Genie クイックチップス

撮影時は、カメラをマニュアルフォーカス(MF)に設定してください。オートフォーカス(AF)設定では、シャッターの同期が正常に作動しない場合があります。