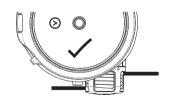

2 カチッと音が鳴るまで、キャプスタンを反時計回りに回します。

#### 正しいロープの向き



i ロープが溝から外れたり、交差したりしないようにしてください。

#### 誤ったロープの向き



# クイックリリースプレート

90mm クイックリリースプレートを本体から取り外し、雲台のベースに取付けます。



# カメラの装着

Genie II リニア本体に、90mm クイックリリースプレートを、カチッと音が鳴るまで押し込みます。クイックリリースロックのツメを下げて、プレートをロックします。

#### ① 重要

カメラをGenie IIに装着したままの状態で持ち上げないでください。持ち運ぶ際は、必ず取り外してください。



i プレート装着時は、 ロックを忘れないよう にしてください。

## Genieの装着

#### **Magic Carpet Pro**

Genie II リニア本体をク イックリリースベースに押 し込んで、ロックします。

#### その他のスライダー

3/8インチネジにGenie II リニア本体を取付け、時計 回りに回して固定します。



## 装着時の注意事項

クイックリリースが確実に装着されていることを確認してください。装着が不完全の場合は、使用中に機材が外れて破損の原因となる可能性があります。

(!) 重要

クイックリリースプレート および本体が確実に装着さ れていることを確認してく ださい。  $\mathbf{\Lambda}$ 

警告

不完全な装着は、機材破損の原因となります。





# Genie ロープの固定

スライダー両端のフックに、Genie ロープを巻き付けて固 定します。下図を参考にして、正しい方向にロープを固定 してください。



#### 正しいロープの取付け方向



#### 誤ったロープの取付け方向



i ロープが本体の内側にかかっている場合は、 取付け方向が誤っています。

# バッテリーの着脱



# リンクケーブルの接続

動画撮影時はリンクケーブルは不要です。

リンクケーブルの一端を、カメラに接続します。

**②** リンクケーブルの反対側を、本体の カメラポートに接続します。



#### モバイル端末との接続



- 電源ボタンを押して、本体を起動します。
- **2** モバイル端末のBluetoothをオンにします。
- **③** 「Syrp Genie App」をダウンロードします。



**4** 「Syrp Genie App」を起動します。

### モバイル端末との接続(続き)



# ジョイスティックでの操作

Genie II リニアは、ジョイスティックを左右に動かして手動で移動させることができます。



#### バッテリーの充電

18W USB-C AC充電器を別途ご用意ください。 付属のUSB-Cケーブルの一方を、本体のUSB-Cポート に、もう一方をAC充電器に接続します。



# キャプスタンの取外し



1 キャプスタンリリースボタンを押しながら、

**2** キャプスタンを時計回りに回して引き抜きます。

## キャプスタンへのロープの巻き方



◆キャプスタンのバヨネット側を下に向け、下方のロープ窓から左方向にロープを挿入します。

#### 4周巻き付けます。



2 キャプスタンの窓で確認 しながら、ロープが4周 するまで巻き付けます。



**3** 上方のロープ窓からロープ を引き出します。

キャプスタンにはあらかじめ ロープが巻かれています。必 要な時以外はロープを取り外 さないでください。

# Genie クイックチップス

撮影時は