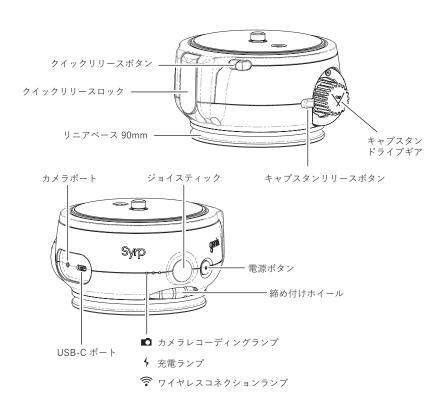

## キャプスタンの装着

- 本体とキャプスタンのマーク の位置を合わせてキャプスタンを装着します。
- 2 カチッと音が鳴るまで、キャプスタンを反時計回りに回します。

# バッテリーの着脱

# リンクケーブルの接続

動画撮影時はリンクケーブルは不要です。

リンクケーブルの一端を、カメラに接続します。

**②** リンクケーブルの反対側を、本体の カメラポートに接続します。

#### モバイル端末との接続

- 電源ボタンを押して、本体を起動します。
- **2** モバイル端末のBluetoothをオンにします。
- **③** 「Syrp Genie App」をダウンロードします。

**4** 「Syrp Genie App」を起動します。

# ジョイスティックでの操作

Genie II リニアは、ジョイスティックを左右に動かして手動で移動させることができます。

#### バッテリーの充電

18W USB-C AC充電器を別途ご用意ください。 付属のUSB-Cケーブルの一方を、本体のUSB-Cポート に、もう一方をAC充電器に接続します。

# キャプスタンの取外し

1 キャプスタンリリースボタンを押しながら、

**2** キャプスタンを時計回りに回して引き抜きます。

## キャプスタンへのロープの巻き方

◆キャプスタンのバヨネット側を下に向け、下方のロープ窓から左方向にロープを挿入します。

#### 4周巻き付けます。

2 キャプスタンの窓で確認 しながら、ロープが4周 するまで巻き付けます。

**3** 上方のロープ窓からロープ を引き出します。

キャプスタンにはあらかじめ ロープが巻かれています。必 要な時以外はロープを取り外 さないでください。