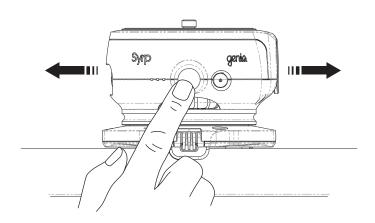

ie II リニア本体をク イックリリースベースに押 し込んで、ロックします。

#### その他のスライダー

3/8インチネジにGenie II リニア本体を取付け、時計 回りに回して固定します。



## 装着時の注意事項

クイックリリースが確実に装着されていることを確認してください。装着が不完全の場合は、使用中に機材が外れて破損の原因となる可能性があります。

(!) 重要

クイックリリースプレート および本体が確実に装着さ れていることを確認してく ださい。  $\mathbf{\Lambda}$ 

警告

不完全な装着は、機材破損の原因となります。





# Genie ロープの固定

スライダー両端のフックに、Genie ロープを巻き付けて固 定します。下図を参考にして、正しい方向にロープを固定 してください。



#### 正しいロープの取付け方向



#### 誤ったロープの取付け方向



i ロープが本体の内側にかかっている場合は、 取付け方向が誤っています。

# バッテリーの着脱



# リンクケーブルの接続

動画撮影時はリンクケーブルは不要です。

リンクケーブルの一端を、カメラに接続します。

**②** リンクケーブルの反対側を、本体の カメラポートに接続します。



#### モバイル端末との接続



- 電源ボタンを押して、本体を起動します。
- **2** モバイル端末のBluetoothをオンにします。
- **③** 「Syrp Genie App」をダウンロードします。



**4** 「Syrp Genie App」を起動します。

### モバイル端末との接続(続き)



# ジョイスティックでの操作

Genie II リニアは、ジョイスティックを左右に動かして手動で移動させることができます。



#### バッテリーの充電

18W USB-C AC充電器を別途ご用意ください。 付属のUSB-Cケーブルの一方を、本体のUSB-Cポート に、もう一方をAC充電器に接続します。



# キャプスタンの取外し



1 キャプスタンリリースボタンを押しながら、

**2** キャプスタンを時計回りに回して引き抜きます。

## キャプスタンへのロープの巻き方



◆キャプスタンのバヨネット側を下に向け、下方のロープ窓から左方向にロープを挿入します。

#### 4周巻き付けます。



2 キャプスタンの窓で確認 しながら、ロープが4周 するまで巻き付けます。



**3** 上方のロープ窓からロープ を引き出します。

キャプスタンにはあらかじめ ロープが巻かれています。必 要な時以外はロープを取り外 さないでください。

# Genie クイックチップス

撮影時は、カメラをマニュアルフォーカス(MF)に設定してください。オートフォーカス(AF)設定では、シャッターの同期が正常に作動しない場合があります。

また、カメラのプレビュー画面はオフにしてください。カメラの機種によりますが、タイムラプス撮影時にシャッターが切れない場合があります。

#### ファームウエアのチップス

ファームウェアの更新が上手く行かない場合は、以下の事項をお試しください。

- 別のモバイル端末で更新を試み、成功したら元の端末に戻して 再び更新を試みる。
- 近くにある他のBluetooth機器をすべてオフにしてから更新を試みる。
- 場所を変えて更新を試みる。

詳細はSyrpウェブサイトを参照ください。 support.syrp.co.nz

# Syrpと繋がろう

Syrpは、Genie II があなたのクリエイティビティを刺激して、素晴らしい映像の制作に貢献できることを