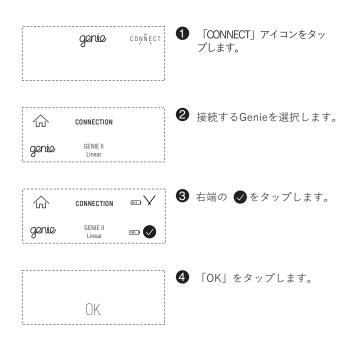

#### モバイル端末との接続

- 電源ボタンを押して、本体を起動します。
- **2** モバイル端末のBluetoothをオンにします。
- **③** 「Syrp Genie App」をダウンロードします。

**4** 「Syrp Genie App」を起動します。

### モバイル端末との接続(続き)