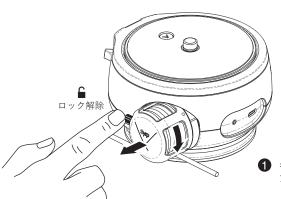

の注意事項

クイックリリースが確実に装着されていることを確認してください。装着が不完全の場合は、使用中に機材が外れて破損の原因となる可能性があります。

(!) 重要

クイックリリースプレート および本体が確実に装着さ れていることを確認してく ださい。  $\mathbf{\Lambda}$ 

警告

不完全な装着は、機材破損の原因となります。





# Genie ロープの固定

スライダー両端のフックに、Genie ロープを巻き付けて固 定します。下図を参考にして、正しい方向にロープを固定 してください。



#### 正しいロープの取付け方向



#### 誤ったロープの取付け方向



i ロープが本体の内側にかかっている場合は、 取付け方向が誤っています。

# バッテリーの着脱



# リンクケーブルの接続

動画撮影時はリンクケーブルは不要です。

リンクケーブルの一端を、カメラに接続します。

**②** リンクケーブルの反対側を、本体の カメラポートに接続します。



#### モバイル端末との接続



- 電源ボタンを押して、本体を起動します。
- **2** モバイル端末のBluetoothをオンにします。
- **③** 「Syrp Genie App」をダウンロードします。



**4** 「Syrp Genie App」を起動します。

### モバイル端末との接続(続き)



# ジョイスティックでの操作

Genie II リニアは、ジョイスティックを左右に動かして手動で移動させることができます。



#### バッテリーの充電

18W USB-C AC充電器を別途ご用意ください。 付属のUSB-Cケーブルの一方を、本体のUSB-Cポート に、もう一方をAC充電器に接続します。



# キャプスタンの取外し



1 キャプスタンリリースボタンを押しながら、

**2** キャプスタンを時計回りに回して引き抜きます。

## キャプスタンへのロープの巻き方



◆キャプスタンのバヨネット側を下に向け、下方のロープ窓から左方向にロープを挿入します。

#### 4周巻き付けます。



2 キャプスタンの窓で確認 しながら、ロープが4周 するまで巻き付けます。



**3** 上方のロープ窓からロープ を引き出します。

キャプスタンにはあらかじめ ロープが巻かれています。必 要な時以外はロープを取り外 さないでください。

# Genie クイックチップス

撮影時は、カメラをマニュアルフォーカス(MF)に設定してください。オートフォーカス(AF)設定では、シャッターの同期が正常に作動しない場合があります。

また、カメラのプレビュー画面はオフにしてください。カメラの機種によりますが、タイムラプス撮影時にシャッターが切れない場合があります。

#### ファームウエアのチップス

ファームウェアの更新が上手く行かない場合は、以下の事項をお試しください。

- 別のモバイル端末で更新を試み、成功したら元の端末に戻して 再び更新を試みる。
- 近くにある他のBluetooth機器をすべてオフにしてから更新を試みる。
- 場所を変えて更新を試みる。

詳細はSyrpウェブサイトを参照ください。 support.syrp.co.nz

# Syrpと繋がろう

Syrpは、Genie II があなたのクリエイティビティを刺激して、素晴らしい映像の制作に貢献できることを願っています。ぜひSyrpのコミュニティーに参加して、あなたの作品をご紹介ください。

| www.syrp.co             |                  |
|------------------