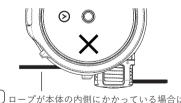

反時計回りに回します。

#### 正しいロープの向き



i ロープが溝から外れたり、交差したりしないようにしてください。

#### 誤ったロープの向き



# クイックリリースプレート

90mm クイックリリースプレートを本体から取り外し、雲台のベースに取付けます。



# カメラの装着

Genie II リニア本体に、90mm クイックリリースプレートを、カチッと音が鳴るまで押し込みます。クイックリリースロックのツメを下げて、プレートをロックします。

#### ① 重要

カメラをGenie IIに装着したままの状態で持ち上げないでください。持ち運ぶ際は、必ず取り外してください。



i プレート装着時は、 ロックを忘れないよう にしてください。

## Genieの装着

#### **Magic Carpet Pro**

Genie II リニア本体をク イックリリースベースに押 し込んで、ロックします。

#### その他のスライダー

3/8インチネジにGenie II リニア本体を取付け、時計 回りに回して固定します。



## 装着時の注意事項

クイックリリースが確実に装着されていることを確認してください。装着が不完全の場合は、使用中に機材が外れて破損の原因となる可能性があります。

(!) 重要

クイックリリースプレート および本体が確実に装着さ れていることを確認してく ださい。  $\mathbf{\Lambda}$ 

警告

不完全な装着は、機材破損の原因となります。





# Genie ロープの固定

スライダー両端のフックに、Genie ロープを巻き付けて固 定します。下図を参考にして、正しい方向にロープを固定 してください。



#### 正しいロープの取付け方向



#### 誤ったロープの取付け方向



i ロープが本体の内側にかかっている場合は、 取付け方向が誤っています。

# バッテリーの着脱



# リンクケーブルの接続

動画撮影時はリンクケーブルは不要です。

リンクケーブルの一端を、カメラに接続します。

**②** リンクケーブルの反対側を、本体の カメラポートに接続します。



#### モバイル端末との接続



- 電源ボタンを押して、本体を起動します。
- **2** モバイル端末のBluetoothをオンにします。
- **③** 「Syrp Genie App」をダウンロードします。



**4** 「Syrp Genie App」を起動します。

### モバイル端末との接続(続き)



# ジョイスティックでの操作

Genie II リニアは、ジョイスティックを左右に動かして手動で移動させることができます。



#### バッテリーの充電

18W USB-C AC充電器を別途ご用意ください。 付属のUSB-Cケーブルの一方を、本体のUSB-Cポート に、もう一方をAC充電器に接続します。



# キャプスタンの取外し



1 キャプスタンリリースボタンを押しながら、

**2** キャプスタンを時計回りに回して引き抜きます。

## キャプスタンへのロープの巻き方



◆キャプスタンのバヨネット側を下に向け、下方のロープ窓から左方向にロープを挿入します。

#### 4周巻き付けます。



2 キャプスタンの窓で確認 しながら、ロープが4周 するまで巻き付けます。



**3** 上方のロープ窓からロープ を引き出します。

キャプスタンにはあらかじめ ロープが巻かれています。必 要な時以外はロープを取り外 さないでください。

# Genie クイックチップス

撮影時は、カメラをマニュアルフォーカス(MF)に設