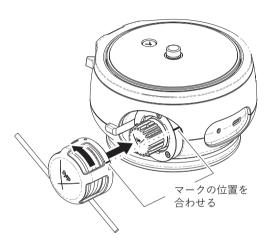

## キャプスタンの装着

- 本体とキャプスタンのマーク の位置を合わせてキャプスタンを装着します。
- 2 カチッと音が鳴るまで、キャプスタンを反時計回りに回します。