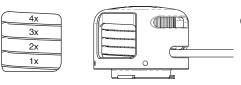

## キャプスタンへのロープの巻き方

◆キャプスタンのバヨネット側を下に向け、下方のロープ窓から左方向にロープを挿入します。

#### 4周巻き付けます。

2 キャプスタンの窓で確認 しながら、ロープが4周 するまで巻き付けます。

**3** 上方のロープ窓からロープ を引き出します。

キャプスタンにはあらかじめ ロープが巻かれています。必 要な時以外はロープを取り外 さないでください。