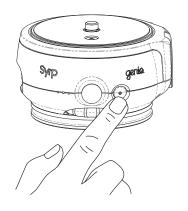

#### モバイル端末との接続

- 電源ボタンを押して、本体を起動します。
- **2** モバイル端末のBluetoothをオンにします。
- **③** 「Syrp Genie App」をダウンロードします。

**4** 「Syrp Genie App」を起動します。