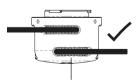

# genie. II linear

セットアップガイド

#### Welcome to the Syrp family

本書では、撮影を開始される前に、Genie IIを正しくご使用いただくためのセットアップの手順やチップスなどについて、簡単にご説明します。

詳細の情報については、Syrpのウェブサイトを参照 ください。

support.syrp.co.nz

# 同梱物一覧



# 別途ご用意いただくもの

18W USB-C 5V/3A AC充電器



#### Genie II リニア



## キャプスタンの装着



- 本体とキャプスタンのマーク の位置を合わせてキャプスタンを装着します。
- 2 カチッと音が鳴るまで、キャプスタンを反時計回りに回します。

#### 正しいロープの向き



i ロープが溝から外れたり、交差したりしないようにしてください。

#### 誤ったロープの向き



# クイックリリースプレート

90mm クイックリリースプレートを本体から取り外し、雲台のベースに取付けます。



# カメラの装着

Genie II リニア本体に、90mm クイックリリースプレートを、カチッと音が鳴るまで押し込みます。クイックリリースロックのツメを下げて、プレートをロックします。

#### ① 重要

カメラをGenie IIに装着したままの状態で持ち上げないでください。持ち運ぶ際は、必ず取り外してください。



i プレート装着時は、 ロックを忘れないよう にしてください。

## Genieの装着

#### **Magic Carpet Pro**

Genie II リニア本体をク イックリリースベースに押 し込んで、ロックします。

#### その他のスライダー

3/8インチネジにGenie II リニア本体を取付け、時計 回りに回して固定します。



## 装着時の注意事項

クイックリリースが確実に装着されていることを確認してください。装着が不完全の場合は、使用中に機材が外れて破損の原因となる可能性があります。

(!) 重要

クイックリリースプレート および本体が確実に装着さ れていることを確認してく ださい。  $\mathbf{\Lambda}$ 

警告

不完全な装着は、機材破損の原因となります。





# Genie ロープの固定

スライダー両端のフックに、Genie ロープを巻き付けて固 定します。下図を参考にして、正しい方向にロープを固定 してください。



#### 正しいロープの取付け方向



#### 誤ったロープの取付け方向



i ロープが本体の内側にかかっている場合は、 取付け方