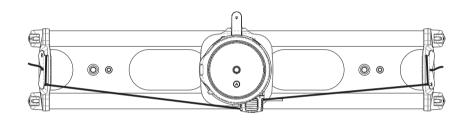

# Genie ロープの固定

スライダー両端のフックに、Genie ロープを巻き付けて固 定します。下図を参考にして、正しい方向にロープを固定 してください。

#### 正しいロープの取付け方向