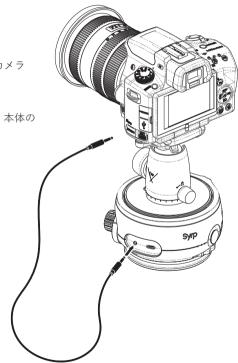

# カメラの装着

Genie II リニア本体に、90mm クイックリリースプレートを、カチッと音が鳴るまで押し込みます。クイックリリースロックのツメを下げて、プレートをロックします。

# リンクケーブルの接続

動画撮影時はリンクケーブルは不要です。

リンクケーブルの一端を、カメラに接続します。

**②** リンクケーブルの反対側を、本体の カメラポートに接続します。