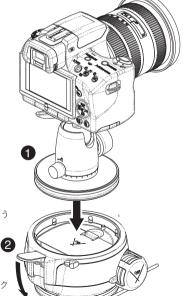

# クイックリリースプレート

90mm クイックリリースプレートを本体から取り外し、雲台のベースに取付けます。

# カメラの装着

Genie II リニア本体に、90mm クイックリリースプレートを、カチッと音が鳴るまで押し込みます。クイックリリースロックのツメを下げて、プレートをロックします。

#### ① 重要

カメラをGenie IIに装着したままの状態で持ち上げないでください。持ち運ぶ際は、必ず取り外してください。

i プレート装着時は、 ロックを忘れないよう にしてください。