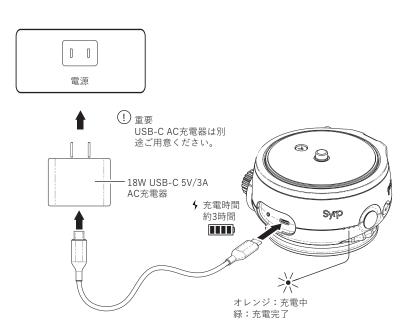

#### バッテリーの充電

18W USB-C AC充電器を別途ご用意ください。 付属のUSB-Cケーブルの一方を、本体のUSB-Cポート に、もう一方をAC充電器に接続します。

注意:USB充電器は、定格出力18W 5V/3AのUSB-C電源アダプターをご使用ください。