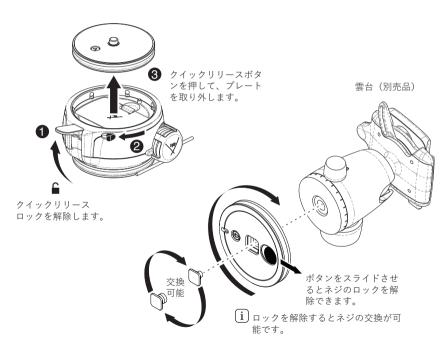

# クイックリリースプレート

90mm クイックリリースプレートを本体から取り外し、雲台のベースに取付けます。

# カメラの装着

Genie II リニア本体に、90mm クイックリリースプレートを、カチッと音が鳴るまで押し込みます。クイックリリースロックのツメを下げて、プレートをロックします。

#### ① 重要

カメラをGenie IIに装着したままの状態で持ち上げないでください。持ち運ぶ際は、必ず取り外してください。

i プレート装着時は、 ロックを忘れないよう にしてください。

## 装着時の注意事項

クイックリリースが確実に装着されていることを確認してください。装着が不完全の場合は、使用中に機材が外れて破損の原因となる可能性があります。

(!) 重要

クイックリリースプレート および本体が確実に装着さ れていることを確認してく ださい。  $\mathbf{\Lambda}$ 

警告

不完全な装着は、機材破損の原因となります。