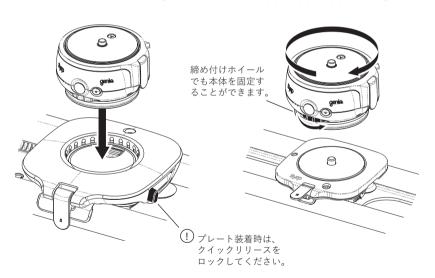

# カメラの装着

Genie II リニア本体に、90mm クイックリリースプレートを、カチッと音が鳴るまで押し込みます。クイックリリースロックのツメを下げて、プレートをロックします。

#### ① 重要

カメラをGenie IIに装着したままの状態で持ち上げないでください。持ち運ぶ際は、必ず取り外してください。

i プレート装着時は、 ロックを忘れないよう にしてください。

## 装着時の注意事項

クイックリリースが確実に装着されていることを確認してください。装着が不完全の場合は、使用中に機材が外れて破損の原因となる可能性があります。

(!) 重要

クイックリリースプレート および本体が確実に装着さ れていることを確認してく ださい。  $\mathbf{\Lambda}$ 

警告

不完全な装着は、機材破損の原因となります。