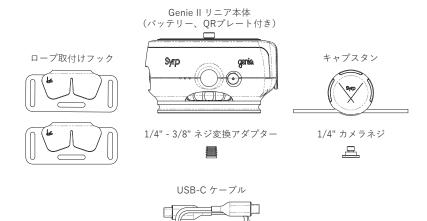

# genie. II linear

セットアップガイド

#### Welcome to the Syrp family

本書では、撮影を開始される前に、Genie IIを正しくご使用いただくためのセットアップの手順やチップスなどについて、簡単にご説明します。

詳細の情報については、Syrpのウェブサイトを参照 ください。

support.syrp.co.nz

# 同梱物一覧



# 別途ご用意いただくもの

18W USB-C 5V/3A AC充電器



#### Genie II リニア



## キャプスタンの装着



- 本体とキャプスタンのマーク の位置を合わせてキャプスタンを装着します。
- 2 カチッと音が鳴るまで、キャプスタンを反時計回りに回します。

#### 正しいロープの向き



i ロープが溝から外れたり、交差したりしないようにしてください。

#### 誤ったロープの向き



# クイックリリースプレート

90mm クイックリリースプレートを本体から取り外し、雲台のベースに取付けます。



# カメラの装着

Genie II リニア本体に、90mm クイックリリースプレートを、カチッと音が鳴るまで押し込みます。クイックリリースロックのツメを下げて、プレートをロックします。

#### ① 重要

カメラをGenie IIに装着したままの状態で持ち上げないでください。持ち運ぶ際は、必ず取り外してください。



i プレート装着時は、 ロックを忘れないよう にしてください。

## Genieの装着

#### **Magic Carpet Pro**

Genie II リニア本体をク イックリリースベースに押 し込んで、ロックします。

#### その他のスライダー

3/8インチネジにGenie II リニア本体を取付け、時計 回りに回して固定します。



## 装着時の注意事項

クイックリリースが確実に装着されていることを確認してください。装着が不完全の場合は、使用中に機材が外れて破損の原因となる可能性があります。

(!) 重要

クイックリリースプレート および本体が確実に装着さ れていることを確認してく ださい。  $\mathbf{\Lambda}$ 

警告

不完全な装着は、機材破損