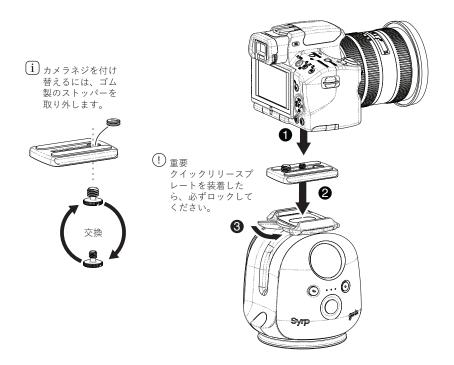

## Genieの装着

## Genie II 装着時の注意事項

クイックリリースが正しく装着されていることを確認して ください。装着が完全でないと、機材が外れて損傷や怪我 の原因となります。

 重要 クイックリリースペースが 確実に装着されていること を確認してください。 警告 クイックリリースベース の一部が浮いていないこ とを確認してください。

バッテリーの着脱

リンクケーブルの接続