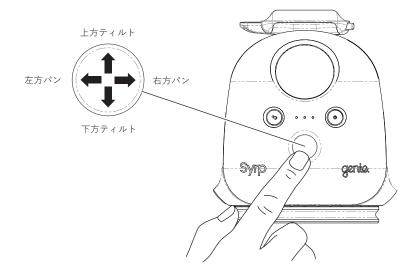

## モバイル端末との接続(続き)

ジョイスティックでの操作

LCDメニュースクリーンで確認しながらジョイスティックを操作して、設定を変更することができます。ジョイステックボタンを押下して選択メニューを決定します。

ジョイスティックでの操作

Genie II パンティルトは、ジョイスティックを左右に動か すとパン、上下に動かすとティルトを、手動で制御するこ とができます。