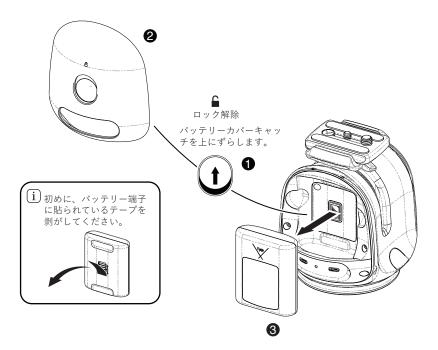

## Genie II 装着時の注意事項

クイックリリースが正しく装着されていることを確認して ください。装着が完全でないと、機材が外れて損傷や怪我 の原因となります。

 重要 クイックリリースペースが 確実に装着されていること を確認してください。 警告 クイックリリースベース の一部が浮いていないこ とを確認してください。

バッテリーの着脱

リンクケーブルの接続