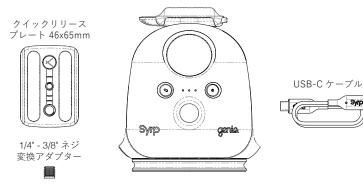

# **genie**. II pan tilt セットアップガイド

Welcome to the Syrp family

本書では、撮影を開始される前に、Genie IIを正し くご使用いただくためのセットアップの手順やチッ プスなどについて、簡単にご説明します。

詳細の情報については、Syrpのウェブサイトを参照 ください。

support.syrp.co.nz

同梱物一覧

Genie II パンティルト本体 (バッテリー付き)

## 別途ご用意いただくもの

18W USB-C 5V/3A AC充電器

Genie II パンティルト

カメラの装着

## Genieの装着