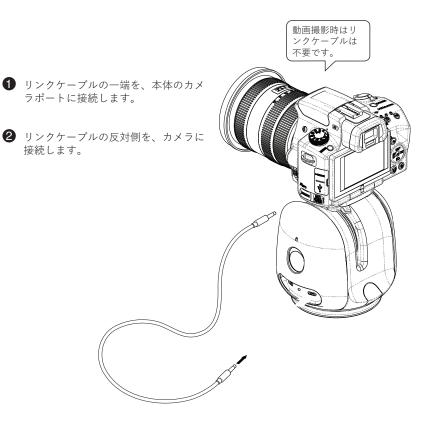

## Genie II 装着時の注意事項

クイックリリースが正しく装着されていることを確認して ください。装着が完全でないと、機材が外れて損傷や怪我 の原因となります。

 重要 クイックリリースペースが 確実に装着されていること を確認してください。 警告 クイックリリースベース の一部が浮いていないこ とを確認してください。

バッテリーの着脱

リンクケーブルの接続