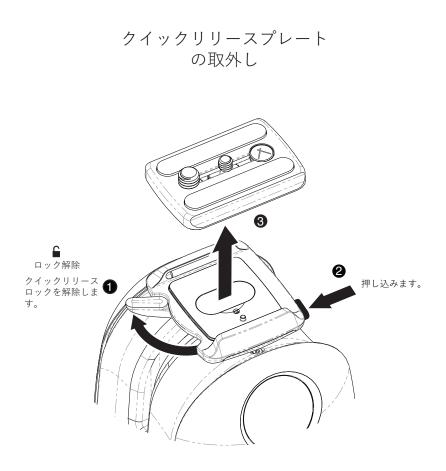

## Genie II 装着時の注意事項

クイックリリースが正しく装着されていることを確認して ください。装着が完全でないと、機材が外れて損傷や怪我 の原因となります。

 重要 クイックリリースペースが 確実に装着されていること を確認してください。 警告 クイックリリースベース の一部が浮いていないこ とを確認してください。

バッテリーの着脱

リンクケーブルの接続

- 本製品は、クイックリリースのロックが完全でない状態では動作させないでください。プレートが本体に確実に装着されていることを確認してください。

- クイックリリースプレートがクイックリリースベースに確実に装着され、水平な状態であること を常時確認してください。

- 本製品は、上下逆さまの状態では使用しないでください。

- 本製品の進路上に、物や身体の一部を置かないでください。

- 暗室や化学実験室等、腐食性化学物質がある場所に本製品を保管しないでください。