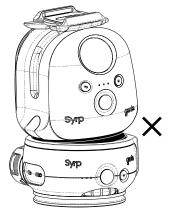

## Genie II 装着時の注意事項

クイックリリースが正しく装着されていることを確認して ください。装着が完全でないと、機材が外れて損傷や怪我 の原因となります。

 重要 クイックリリースペースが 確実に装着されていること を確認してください。 警告 クイックリリースベース の一部が浮いていないこ とを確認してください。

バッテリーの着脱

リンクケーブルの接続

- 本製品は、クイックリリースのロックが完全でない状態では動作させないでください。プレートが本体に確実に装着されていることを確認してください。

- クイックリリースプレートがクイックリリースベースに確実に装着され、水平な状態であること を常時確認してください。

- 本製品は、上下逆さまの状態では使用しないでください。

- 本製品の進路上に、物や身体の一部を置かないでください。

- 暗室や化学実験室等、腐食性化学物質がある場所に本製品を保管しないでください。