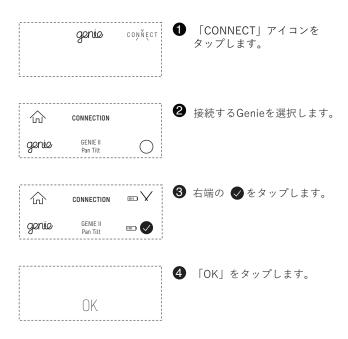

## モバイル端末との接続

- 電源ボタンを押して、本体を起 動します。
- そバイル端末のBluetoothをオンにします。
- **③** 「Syrp Genie App」をダウンロードします。

Download on the App Store

「Syrp Genie App」を起動します。

次項に続く。