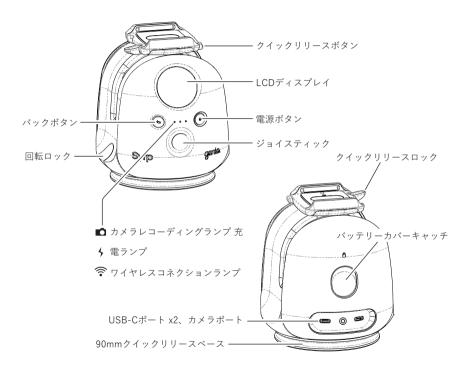

## Genie II 装着時の注意事項

クイックリリースが正しく装着されていることを確認して ください。装着が完全でないと、機材が外れて損傷や怪我 の原因となります。

 重要 クイックリリースペースが 確実に装着されていること を確認してください。 警告 クイックリリースベース の一部が浮いていないこ とを確認してください。

バッテリーの着脱

リンクケーブルの接続

## モバイル端末との接続

- 電源ボタンを押して、本体を起 動します。
- そバイル端末のBluetoothをオンにします。
- **③** 「Syrp Genie App」をダウンロードします。

Download on the App Store

「Syrp Genie App」を起動します。

次項に続く。

## モバイル端末との接続(続き)

ジョイスティックでの操作

LCDメニュースクリーンで確認しながらジョイスティックを操作して、設定を変更することができます。ジョイステックボタンを押下して選択メニューを決定します。

ジョイスティックでの操作

Genie II パンティルトは、ジョイスティックを左右に動か すとパン、上下に動かすとティルトを、手動で制御するこ とができます。

#### バッテリーの充電

18W USB-C AC充電器を別途ご用意ください。 付属のUSB-Cケーブルの一方を、本体のUSB-Cポート に、もう一方をAC充電器に接続します。