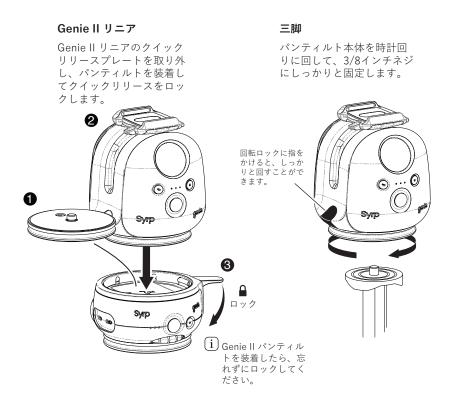

## Genieの装着

## Genie II 装着時の注意事項

クイックリリースが正しく装着されていることを確認して ください。装着が完全でないと、機材が外れて損傷や怪我 の原因となります。

 重要 クイックリリースペースが 確実に装着されていること を確認してください。 警告 クイックリリースベース の一部が浮いていないこ とを確認してください。

バッテリーの着脱

リンクケーブルの接続