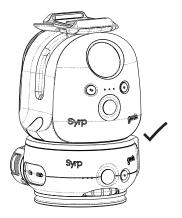

## Genie II 装着時の注意事項

クイックリリースが正しく装着されていることを確認して ください。装着が完全でないと、機材が外れて損傷や怪我 の原因となります。

 重要 クイックリリースペースが 確実に装着されていること を確認してください。 警告 クイックリリースベース の一部が浮いていないこ とを確認してください。

バッテリーの着脱

リンクケーブルの接続

- 本製品は、クイックリリースのロックが完全でない状態では動作させないでください。プレートが本体に確実に装着されていることを確認してください。

- クイックリリースプレートがクイックリリースベースに確実に装着され、水平な状態であること を常時確認してください。

- 本製品は、上下逆さまの状態では使用しないでください。

- 本製品の進路上に、物や身体の一部を置かないでください。

- 暗室や化学実験室等、腐食性化学物質がある場所に本製品を保管しないでください。