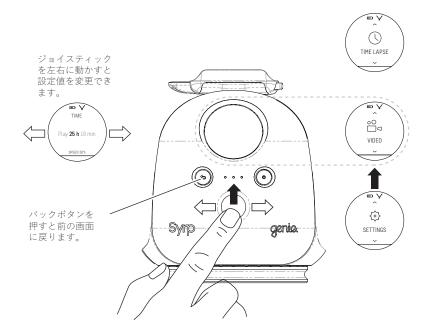

## モバイル端末との接続

- 電源ボタンを押して、本体を起 動します。
- そバイル端末のBluetoothをオンにします。
- **③** 「Syrp Genie App」をダウンロードします。

Download on the App Store

「Syrp Genie App」を起動します。

次項に続く。

## モバイル端末との接続(続き)

ジョイスティックでの操作

LCDメニュースクリーンで確認しながらジョイスティックを操作して、設定を変更することができます。ジョイステックボタンを押下して選択メニューを決定します。

ジョイスティックでの操作

Genie II パンティルトは、ジョイスティックを左右に動か すとパン、上下に動かすとティルトを、手動で制御するこ とができます。