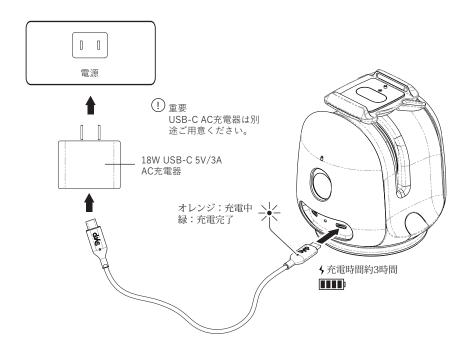

#### バッテリーの充電

18W USB-C AC充電器を別途ご用意ください。 付属のUSB-Cケーブルの一方を、本体のUSB-Cポート に、もう一方をAC充電器に接続します。

注意:USB充電器は、定格出力18W 5V/3AのUSB-C電源アダプターをご使用ください。