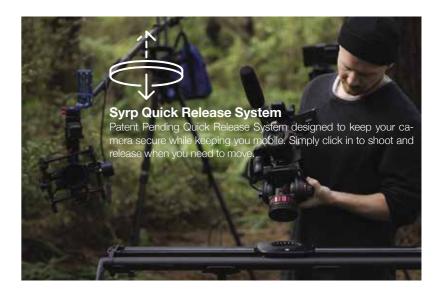

#### Syrp Quick Release

Innovative new quick release system makes setup of tripods, sliders and cameras easier than ever.

#### **Syrp Quick Release System**

Simply attach the QR Plate to your camera or Tripod head and click it straight in to Magic Carpet PRO to shoot.

Magic Carpet Pro offers a tool-less set up, integrated flywheel, a patent-pending quick release system and the ability to connect multiple tracks together for longer tracking movements. Packed with innovative features the Magic Carpet Pro is the perfect slider system for any serious filmmaker.