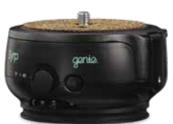

### Genie mini II

Create spectacular motion time-lapse, video and panorama with our simple-to-use smart motion control device

The perfect entry-level time-lapse tool as well as a professional add-on to our current Genie range for multi-axis control.

Operated by a beautifully simple app with factory presets, you will never need to go without motion control again.

- Panning motion control with Keyframing for video and time-lapse
- Panorama and \*multi-row panorama recording
- Product Turntable mode
- Battery included
- Compatible with 1000's of camera's\*\*
- Full iOS and Android App control via Bluetooth

#### SY0033-0001 Genie Mini II

Battery Life
15hrs Time-lapse