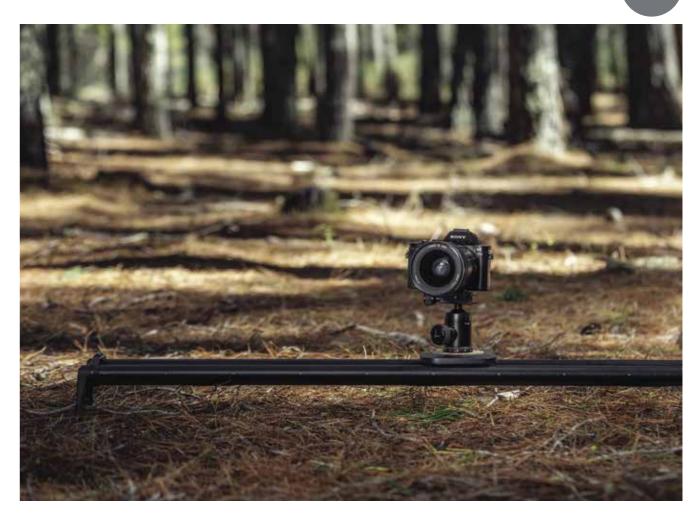

## Genie II Linear

Record silky smooth tracking motion for time-lapse or video with any slider on the market.

Genie II Linear is a highly portable and versatile solution for motion control. Our unique Genie rope system can attach to any slider on the market, giving you precise linear motion control up to 100m.

### The Magic Carpet Family of Sliders - Overview

Shoot supremely smooth manual tracking shots and add amazing production value to your films. Our camera sliders are beautifully designed and engineered with the filmmaker in mind.