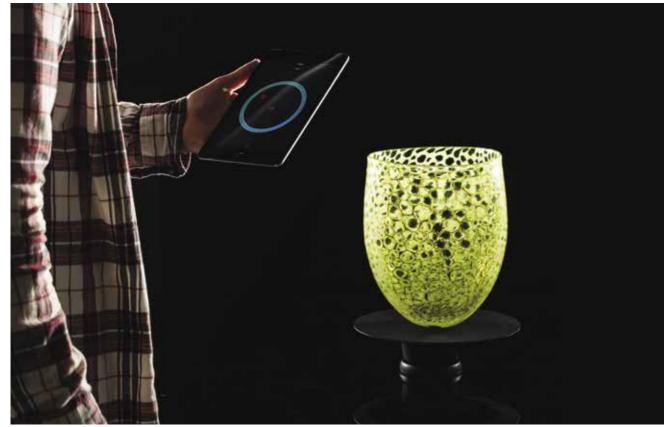

#### SY0025-0001 Product Turntable

Automate your product photography workflow with precision and repeatability for creating interactive 360° images of objects and record smooth rotating video with ease.

#### Genie Mini II - Product Turntable Kit

Automate your product photography workflow with precision and repeatable controlled moves.

1x Product TurntableSY0025-00011x Genie Mini IISY0033-0001