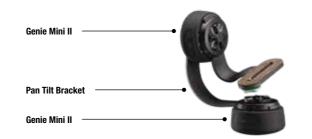

### SY0003-0001 Pan Tilt Bracket

Combined with two Genie Mini II's, the Pan Tilt Bracket allows you to create pan tilt time-lapse, video and multi-row panorama.

#### Genie Mini II - Pan Tilt Kit

Recording smooth 2-axis Pan and Tilt motion for time-lapse and video with this simple-to-use smart motion device.

2x Genie Mini IISY0033-00011x Pan Tilt BracketSY0003-0001