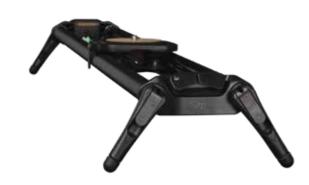

### Magic Carpet PRO

Built to withstand the demands of pro filmmaking. The Magic Carpet Pro has been designed to produce supremely smooth tracking moves with heavier camera loads.

PRO Slider + Extension 152cm / 5ft Includes 61cm Track and 91cm Track

Magic Carpet Pro offers a tool-less set up, integrated flywheel, a patent-pending quick release system and the ability to connect multiple tracks together for longer tracking movements. Packed with innovative features the Magic Carpet Pro is the perfect slider system for any serious filmmaker.

- Press button engagement in-built motion smoothing flywheel
- · Quick release plate for rapid setup and slider maneuverability
- Infinitely extendable with additional 2ft or 3ft tracks
- Syrp motion control ready for adding up to 3-axis
- Support for professional cameras up to 70lbs/32kgs