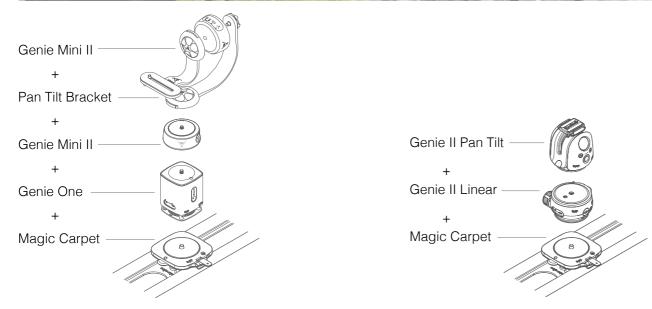

## The Genie Modular System

Our modular motion control system allows you to build up multiple axis of movement by simply connecting different Syrp motion control products together. Sync them wirelessly using the Syrp App and shoot precise motion control. Portable, expandable, simple.

Genie One 3-Axis - Custom Build

Genie II 3-Axis - Epic Kit Build

## The Genie Kits Range

|                            | Axis of<br>Movement | Magic Carpet<br>Medium | Genie | Genie<br>Mini II | Genie II<br>Linear | Genie II<br>Pan Tilt | Accessory            |
|----------------------------|---------------------|------------------------|-------|------------------|--------------------|----------------------|----------------------|
| Conic Mini II. Don Tilh I  | Pan & Tilt          |                        |       | <b>● ●</b> (2x)  |                    |                      | Pan Tilt<br>Bracket  |
| Genie Mini II - Pan Tilt I | Cit                 |                        |       |                  |                    |                      |                      |
|                            | Panning             |                        |       | •                |                    |                      | Product<br>Turntable |
| Genie Mini II - Product    | Turntable Kit       |                        |       |                  |                    |                      |                      |
| Genie II 3-Axis - Indie K  | 3-Axis              | •                      |       | • •<br>(2x)      | •                  |                      | Pan Tilt<br>Bracket  |
| A mule in                  |                     |                        |       |                  |                    |                      |                      |
| Genie II 3-Axis - Epic Ki  | 3-Axis              | •                      |       |                  | •                  | •                    |                      |