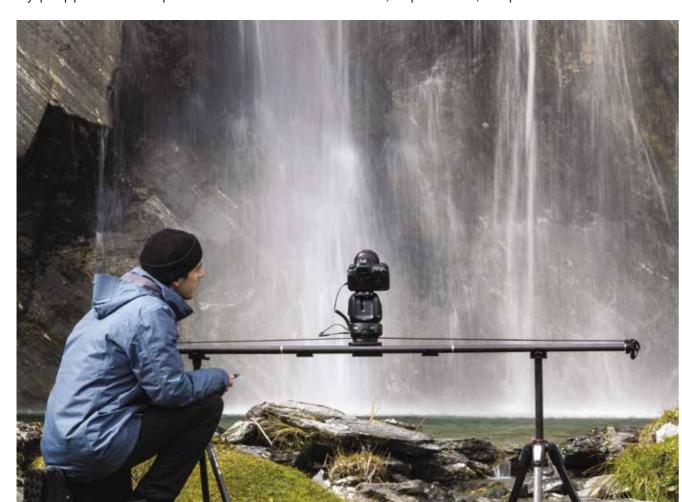

### The Magic Carpet Family of Sliders - Overview

Shoot supremely smooth manual tracking shots and add amazing production value to your films. Our camera sliders are beautifully designed and engineered with the filmmaker in mind.

## Magic Carpet

A simple and durable slider for silky smooth professional tracking movements that's motion control ready.

The Magic Carpet slider has been designed and engineered with the filmmaker in mind. With quick release adjustable legs, a counter weight roller for vertical shots, and high precision ball bearing rollers. The Magic Carpet is ready for quick set up and silky-smooth tracking.