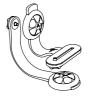

### Genie II Pan Tilt

A powerful 2-Axis motion controller giving you the creative freedom of 180° Tilt and 360° Panning

Portable camera motion control in your backpack. Genie II Pan Tilt offers the filmmaker a world of options when out filming. Use it with a tripod for precise pan and tilt motion control or combine it with Genie II Linear for 3-Axis motion control.

- Full keyframe setup for Time-lapse and Video
- On-board physical joystick for quick repositioning
- Setup and record directly via the on board display.
- Removable li-ion battery (included)
- Syrp Quick Release system
- Multi-row Panorama Gigapixel and 360 ° images
- Ultra-compact and portable
- Compatible with 1000's of camera's\*
- Full iOS and Android App control via Bluetooth