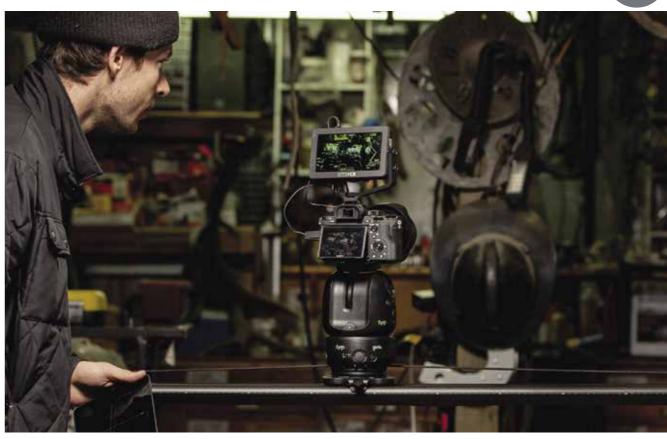

#### Genie II 3-Axis - Indie Kit

Create epic time-lapse and video shots with 3-axis motion control on an indie budget.

| 2x Genie Mini II                    | SY0033-0001   |
|-------------------------------------|---------------|
| 1x Pan Tilt Bracket                 | SY0003-0001   |
| 1x Genie II Linear                  | SY0038-0003   |
| 1x Magic Carpet Medium Track 100cm  | SY0013-4001-6 |
| 1x Magic Carpet End Caps & Carriage | SY0013-0001   |