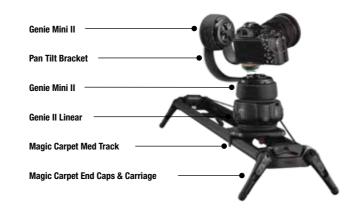

#### Genie II 3-Axis - Indie Kit

Create epic time-lapse and video shots with 3-axis motion control on an indie budget.

| 2x Genie Mini II                    | SY0033-0001   |
|-------------------------------------|---------------|
| 1x Pan Tilt Bracket                 | SY0003-0001   |
| 1x Genie II Linear                  | SY0038-0003   |
| 1x Magic Carpet Medium Track 100cm  | SY0013-4001-6 |
| 1x Magic Carpet End Caps & Carriage | SY0013-0001   |

#### Genie II 3-Axis - Epic Kit

Ultimate Genie II 3-Axis motion control utilising Syrp's latest technology

| 1x Genie II Pan Tilt                | SY0031-0001   |
|-------------------------------------|---------------|
| 1x Genie II Linear                  | SY0038-0003   |
| 1x Magic Carpet Medium Track 100cm  | SY0013-4001-6 |
| 1x Magic Carpet End Caps & Carriage | SY0013-0001   |