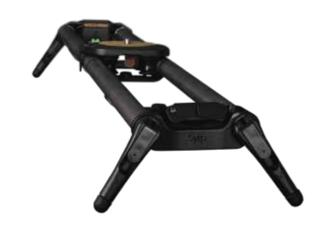

### Magic Carpet PRO

Built to withstand the demands of pro filmmaking. The Magic Carpet Pro has been designed to produce supremely smooth tracking moves with heavier camera loads.

PRO Slider + Extension 152cm / 5ft Includes 61cm Track and 91cm Track

Magic Carpet Pro offers a tool-less set up, integrated flywheel, a patent-pending quick release system and the ability to connect multiple tracks together for longer tracking movements. Packed with innovative features the Magic Carpet Pro is the perfect slider system for any serious filmmaker.

- Press button engagement in-built motion smoothing flywheel
- · Quick release plate for rapid setup and slider maneuverability
- Infinitely extendable with additional 2ft or 3ft tracks
- Syrp motion control ready for adding up to 3-axis
- Support for professional cameras up to 70lbs/32kgs