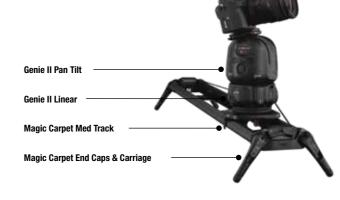

Genie One 3-Axis - Custom Build

Genie II 3-Axis - Epic Kit Build

#### Genie II 3-Axis - Epic Kit

Ultimate Genie II 3-Axis motion control utilising Syrp's latest technology

| 1x Genie II Pan Tilt                | SY0031-0001   |
|-------------------------------------|---------------|
| 1x Genie II Linear                  | SY0038-0003   |
| 1x Magic Carpet Medium Track 100cm  | SY0013-4001-6 |
| 1x Magic Carpet End Caps & Carriage | SY0013-0001   |