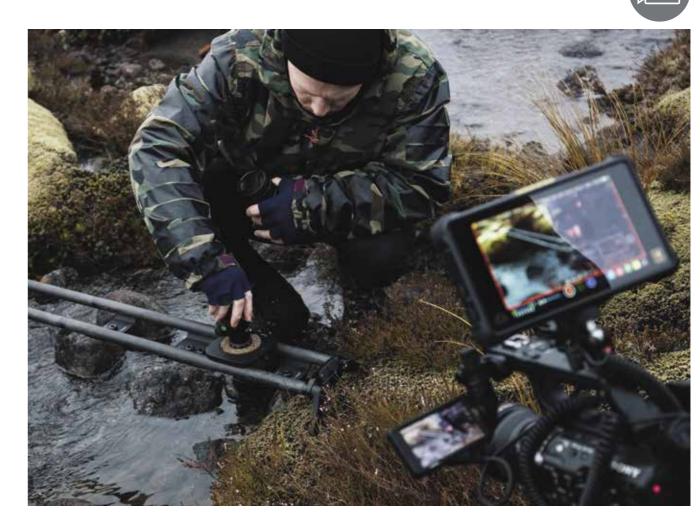

## Genie II Linear

Record silky smooth tracking motion for time-lapse or video with any slider on the market.

Genie II Linear is a highly portable and versatile solution for motion control. Our unique Genie rope system can attach to any slider on the market, giving you precise linear motion control up to 100m.

- Full keyframe setup for Time-lapse and Video
- On-board physical joystick for quick repositioning
- Removable li-ion battery (included)
- Syrp Quick Release system
- Multi-axis ready, combine with the Genie II Pan Tilt or Mini II
- Universal slider, dolly and cable cam compatibility
- Compatible with 1000's of camera's\*
- Full iOS and Android App control via Bluetooth