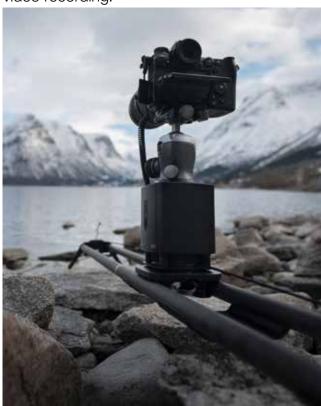

## Genie II Linear

Record silky smooth tracking motion for time-lapse or video with any slider on the market.

Genie II Linear is a highly portable and versatile solution for motion control. Our unique Genie rope system can attach to any slider on the market, giving you precise linear motion control up to 100m.

- Full keyframe setup for Time-lapse and Video
- On-board physical joystick for quick repositioning
- Removable li-ion battery (included)
- Syrp Quick Release system
- Multi-axis ready, combine with the Genie II Pan Tilt or Mini II
- Universal slider, dolly and cable cam compatibility
- Compatible with 1000's of camera's\*
- Full iOS and Android App control via Bluetooth