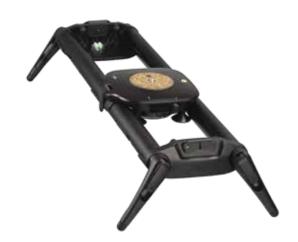

### Magic Carpet PRO

Built to withstand the demands of pro filmmaking. The Magic Carpet Pro has been designed to produce supremely smooth tracking moves with heavier camera loads.

PRO Slider + Extension 152cm / 5ft Includes 61cm Track and 91cm Track

Magic Carpet Pro offers a tool-less set up, integrated flywheel, a patent-pending quick release system and the ability to connect multiple tracks together for longer tracking movements. Packed with innovative features the Magic Carpet Pro is the perfect slider system for any serious filmmaker.

- Press button engagement in-built motion smoothing flywheel
- · Quick release plate for rapid setup and slider maneuverability
- Infinitely extendable with additional 2ft or 3ft tracks
- Syrp motion control ready for adding up to 3-axis
- Support for professional cameras up to 70lbs/32kgs