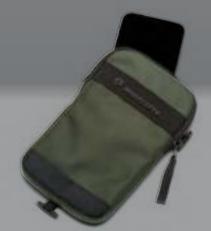

# **Crossbody Pouch**

For the essentials

#### **Highlights**

- Perfect size for keeping your essentials safe and easily accessible
- Crossbody design offers hands-free security
- Compatible with backpacks and tote bags thanks to the easy and secure toggle attachment