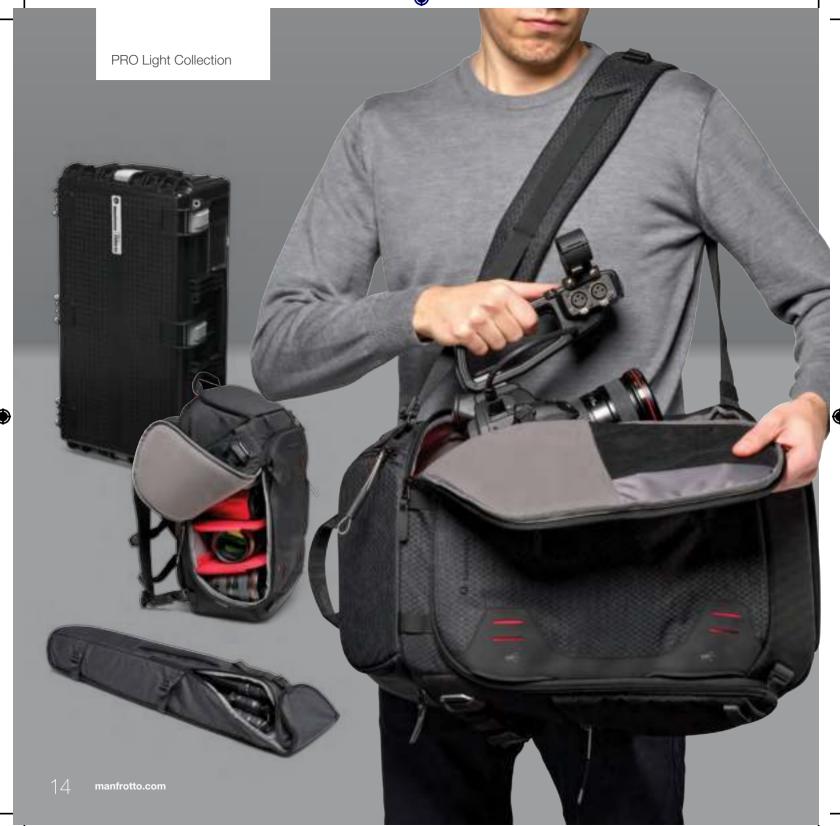

Once you've had a chance to experience all this, there may well be no going back.

To take one view, a bag is just a bag. When it's not, it's Manfrotto.

10

•

\*With its modular, yet sleek design the PRO Light bag has a plethora of new features that make getting the shot that much easier. With upgrades like separate sleeves for your laptop and gimbal, and more rigid dividers, everything has its place – making this bag one of the most comfortable on the market. It's my go-to bag for all my future adventures!\*\*

For the seasoned and discerning professional, there's less to learn with each passing shoot. But if there's a lesson on efficiency, versatility and style, you'll be educated by the Manfrotto PRO Light range.

The four backpacks are specialized for different photo and video applications, designed to meet the advanced needs of those in the imaging industry. Capacity for sizable tools is a given, but we couldn't stop there.

Picture an innovative divider system for maximum protection, intuitive access points ensuring smooth workflow, hardy protection from damage and the elements, and pleasing comfort throughout. All this in a sleek package that makes a bold statement about exactly what kind of professional you are.

The requirement for even more resilient luggage comes with the territory, but the PRO Light TOUGH range delivers the solution you've been waiting for. We've updated two existing options and added two more hard cases – plus, a selection of new accessories.

Expect the highest standards of dustproofing and waterproofing on the market, virtually indestructible impact resistance, automatic regulation of interior air pressure, and all while remaining lightweight and highly functional.

Protection is everything, but usability is also paramount. On the exterior, you'll find a telescopic handle, multiple lock points, and compatibility with new modular add-ons for quite literally countless uses. Inside, opt for our thoughtfully considered divider system, pre-cubed foam for complete control, or empty space for larger, more durable items.

Flip through the pages that follow and we're certain you'll find the perfect PRO Light bag. They may seem too good to be true, but we'll take it as a compliment. •