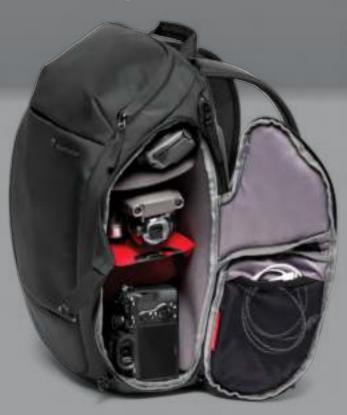

We've maximized interior space, while keeping your carry as light and compact as possible. Inside, our new M-Guard™ dividing system works harder than ever to make sure the tools of your trade are safe and organized, exactly as you want them.

Our team have worked hard to produce Manfrotto's best interior feature yet. We proudly introduce: the M-Guard™ system.

Constructed with high-density EVA foam, the dividers provide exceptional shock absorption, while maintaining a slim profile, maximizing interior bag space. M-Guard<sup>TM</sup> offers protection where it's needed most, with softer cushioning, and even more

As you explore the new ranges, you'll notice our M-Guard™ system takes pride of place. It's highly protective, but also ensures complete control over the contents of your bag. Every photographer has a unique workflow, which shouldn't be constrained. In this sense, our bag interiors just scratch the surface.

You won't find many of our features elsewhere, so you'd be forgiven for not knowing you've missed them. To name a few, there are multiple access points to help you reach your gear in any position, external points of attachment to keep overall size small and the carry comfortable, and varied means of wearing and adapting your kit – including hidden straps, room for personal effects, and modularity across multiple bags.