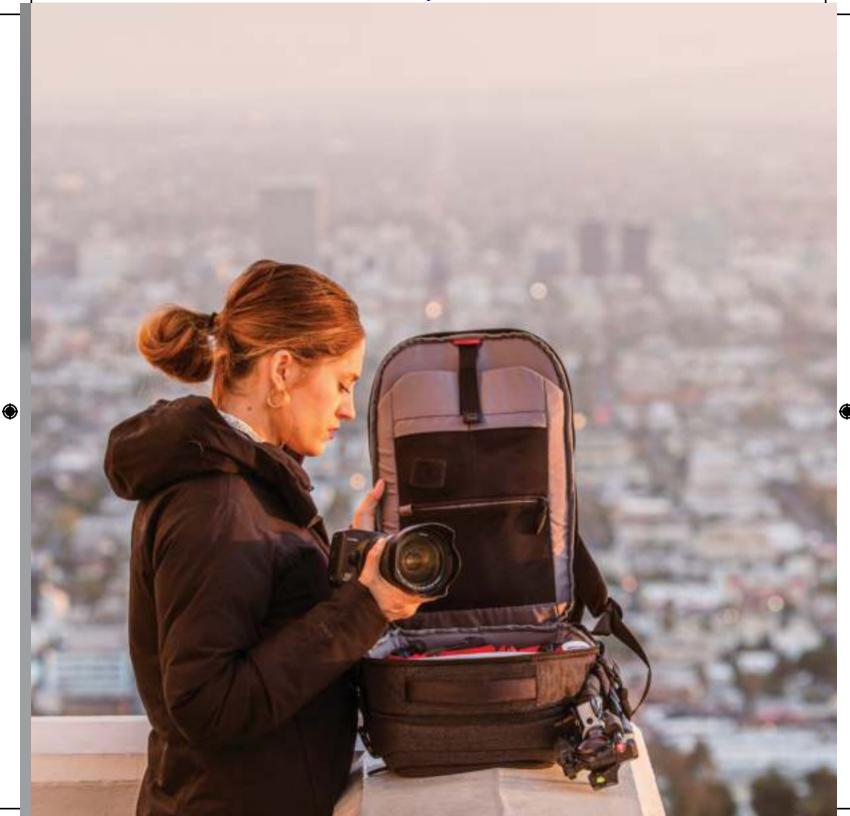

27/08/2021 09:14

The urban jungle is an environment like no other, and any explorer relies on their tools. The considered design of our new Street Collection is multifaceted to ensure all needs are met.

To the untrained eye, these low-profile bags with a stylish forest green coloring may look like a casual carry – and indeed they can be – but with M-Guard™ dividers inserted, they hold the keys to your creativity. From full-frame mirrorless cameras with telephoto zooms, to a host of accessories, and even a pouch for your smartphone, you can have it all.

No kit should inhibit your dynamic process, though. It's what the streets are all about. Whether moving through a crowd at the heart of the action, or slipping through a turnstile en route to the next destination, your camera will be secure and at hand – either on your back, by your side, around your waist, or across your body. With intuitive easy-access points, you'll never miss a moment.