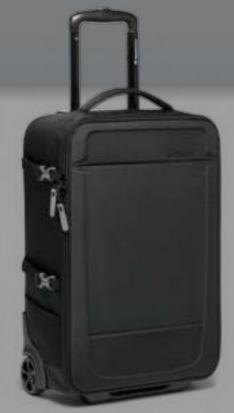

SKU code: MB PL-RL-TH83

## Reloader Tough H-83 Roller

The heavy duty high-roller

Padlockable

Crushproof

Shockproof

Waterproo dustproof

#### **H**ighlights

- Check-in size heavy duty case with large wheels, telescopic handle and five safety release latches
- Modular design compatible with the new Tough accessories
- Available empty, without interior setup, for complete customisation
- Impact resistant design guarantees high levels of protection in the toughest conditions