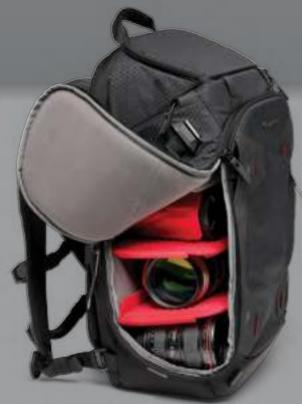

# PRO Light Backloader Backpack

SKU code: Small – MB PL2-BP-BL-S Medium – MB PL2-BP-BL-M

The perfect long-haul bag

Padlockable

Persona

Interchangeable

TSA carry-on

- Safe, rear-access to camera gear
- Front compartment with organizing pockets for small accessories
- Customizable interior allows internal storage to be split multiple different ways
- Luggage sleeve and adjustable sternum strap – great for travel
- DuoFace sun/rain cover to protect from rain and reflect sunlight
- Includes laptop compartment