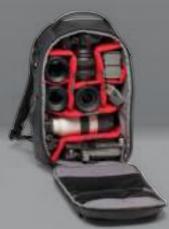

We've maximized interior space, while keeping your carry as light and compact as possible. Inside, our new M-Guard™ dividing system works harder than ever to make sure the tools of your trade are safe and organized, exactly as you want them.

Our team have worked hard to produce Manfrotto's best interior feature yet. We proudly introduce: the M-Guard™ system.

Constructed with high-density EVA foam, the dividers provide exceptional shock absorption, while maintaining a slim profile, maximizing interior bag space. M-Guard<sup>TM</sup> offers protection where it's needed most, with softer cushioning, and even more

As you explore the new ranges, you'll notice our M-Guard™ system takes pride of place. It's highly protective, but also ensures complete control over the contents of your bag. Every photographer has a unique workflow, which shouldn't be constrained. In this sense, our bag interiors just scratch the surface.