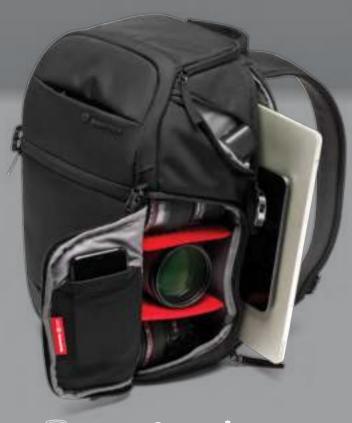

#### **Highlights**

- Front access to large compartment that holds up to two mirrorless bodies and multiple lenses
- Single side access for camera or a quick lens change
- Luggage sleeve and chest straps for better mobility when traveling
- Side tripod attachment with fixed strap and expandable side pocket
- DuoFace sun/rain cover to protect from rain and reflect sunlight

#### Highlights

- Extra space with the backside expandable pocket for VDSLR/CSC 3-axis gimbal stabilizer.
- Multiple exterior access and attachment points for full flexibility
- Adjustable harness system and pivoting waist belt for extra comfort
- Main compartment holds up to two DSLR bodies, with battery grips and multiple lenses
- DuoFace sun/rain cover
- Includes a laptop compartment