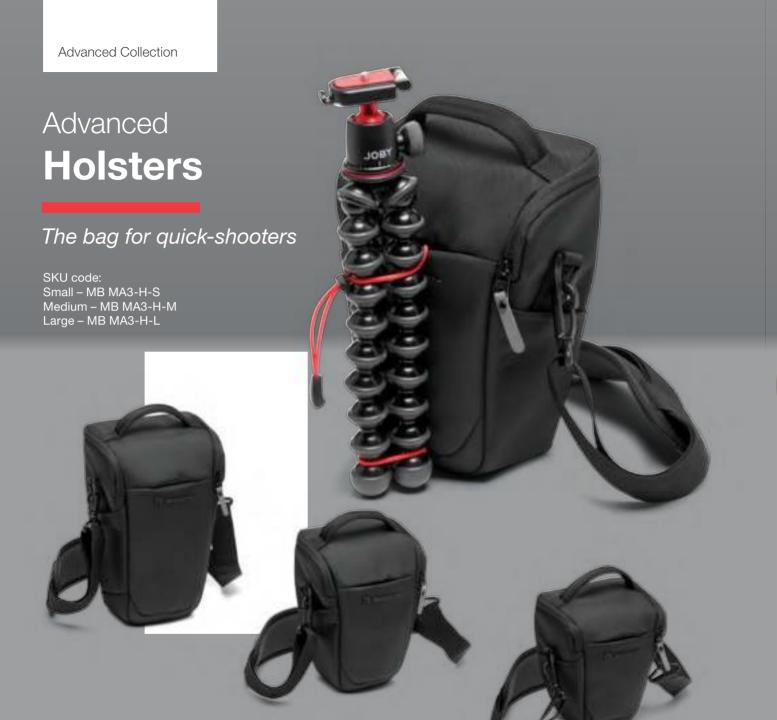

There are six backpacks, four shoulder bags, a 3-way carryall, a messenger satchel, and three holsters to choose from – plus, a rolling bag that's new to our Advanced users. Keep reading to become acquainted with each.

## Highlights

- Comes in three size choices- Small, Medium and Large
- Attachment for travel tripod on the front of the bag
- Rain cover included to keep your gear dry
- Detachable strap allows the user to wear across body or around the waist