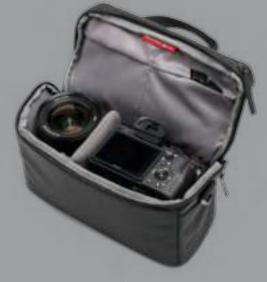

# Messenger Bag

The compact choice

Personal storage

Tripod

Irolley connection

## **Highlights**

- Convenient and comfortable crossbody bag with stabilizer strap for added comfort
- Full top opening giving quick and easy access to gear
- Dedicated space for personal items and accessories
- Small tripod connection for handsfree travel
- Rain cover included