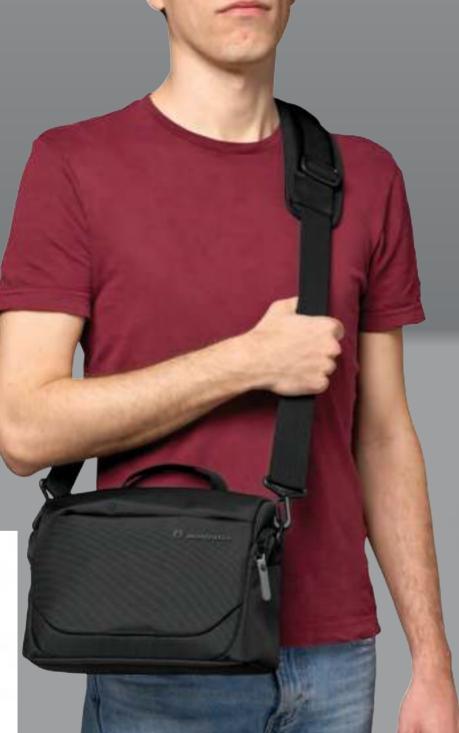

## Highlights

- Comes in three size choices- Small, Medium and Large
- Attachment for travel tripod on the front of the bag
- Rain cover included to keep your gear dry
- Detachable strap allows the user to wear across body or around the waist

## Highlights

- Comes in four size choices Extra Small, Small, Medium and Large
- Tripod attachment on the front of the bag for hands-free travel\*
- Rain cover included
- Detachable strap allows for complete comfort and flexibility
- Handy internal pockets for small accessories\*