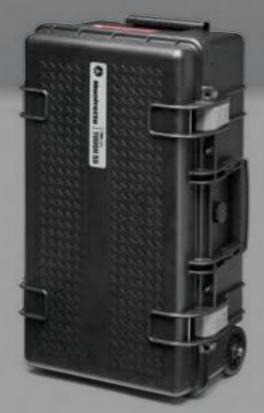

## Reloader Tough H-83 Roller

The heavy duty high-roller

Padlockable

Crushproof

Shockproof

Waterproo dustproof

#### **H**ighlights

- Check-in size heavy duty case with large wheels, telescopic handle and five safety release latches
- Modular design compatible with the new Tough accessories
- Available empty, without interior setup, for complete customisation
- Impact resistant design guarantees high levels of protection in the toughest conditions