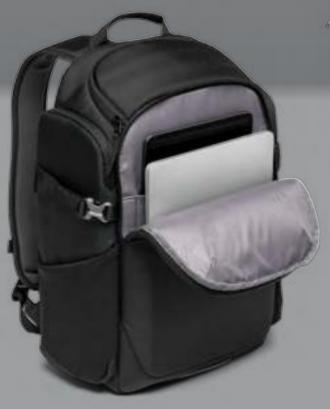

# PRO Light Backloader Backpack

SKU code: Small – MB PL2-BP-BL-S Medium – MB PL2-BP-BL-M

The perfect long-haul bag

Padlockable

Persona

Interchangeable

TSA carry-on

- Safe, rear-access to camera gear
- Front compartment with organizing pockets for small accessories
- Customizable interior allows internal storage to be split multiple different ways
- Luggage sleeve and adjustable sternum strap – great for travel
- DuoFace sun/rain cover to protect from rain and reflect sunlight
- Includes laptop compartment