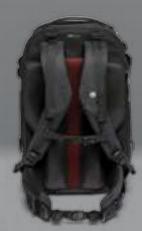

# PRO Light Backloader Backpack

SKU code: Small – MB PL2-BP-BL-S Medium – MB PL2-BP-BL-M

The perfect long-haul bag

Padlockable

Persona

Interchangeable

TSA carry-on

- Safe, rear-access to camera gear
- Front compartment with organizing pockets for small accessories
- Customizable interior allows internal storage to be split multiple different ways
- Luggage sleeve and adjustable sternum strap – great for travel
- DuoFace sun/rain cover to protect from rain and reflect sunlight
- Includes laptop compartment