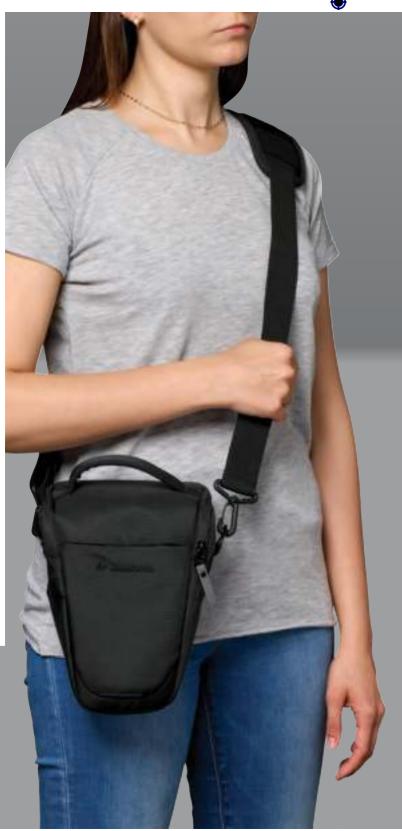

## Highlights

- Comes in three size choices- Small, Medium and Large
- Attachment for travel tripod on the front of the bag
- Rain cover included to keep your gear dry
- Detachable strap allows the user to wear across body or around the waist