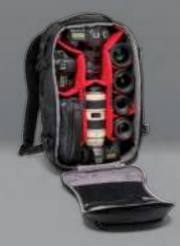

We've maximized interior space, while keeping your carry as light and compact as possible. Inside, our new M-Guard™ dividing system works harder than ever to make sure the tools of your trade are safe and organized, exactly as you want them.

Our team have worked hard to produce Manfrotto's best interior feature yet. We proudly introduce: the M-Guard™ system.

Constructed with high-density EVA foam, the dividers provide exceptional shock absorption, while maintaining a slim profile, maximizing interior bag space. M-Guard<sup>TM</sup> offers protection where it's needed most, with softer cushioning, and even more

As you explore the new ranges, you'll notice our M-Guard™ system takes pride of place. It's highly protective, but also ensures complete control over the contents of your bag. Every photographer has a unique workflow, which shouldn't be constrained. In this sense, our bag interiors just scratch the surface.