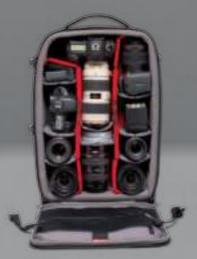

Our team have worked hard to produce Manfrotto's best interior feature yet. We proudly introduce: the M-Guard™ system.

Constructed with high-density EVA foam, the dividers provide exceptional shock absorption, while maintaining a slim profile, maximizing interior bag space. M-Guard<sup>TM</sup> offers protection where it's needed most, with softer cushioning, and even more

precise organization options elsewhere. Backed by laboratory testing, we're confident It can handle anything you throw at it.

But what's it all for? Well, that's an easy conclusion.

No image maker wants to expend time and money on broken gear. But, above all else, it's about peace of mind, ensuring the creative process isn't inhibited by doubt or worry.

As you explore the new ranges, you'll notice our M-Guard™ system takes pride of place. It's highly protective, but also ensures complete control over the contents of your bag. Every photographer has a unique workflow, which shouldn't be constrained. In this sense, our bag interiors just scratch the surface.