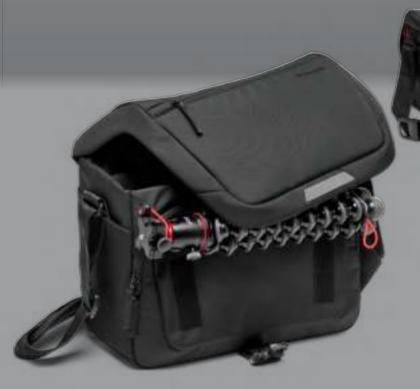

There are six backpacks, four shoulder bags, a 3-way carryall, a messenger satchel, and three holsters to choose from – plus, a rolling bag that's new to our Advanced users. Keep reading to become acquainted with each.

## Highlights

- Comes in three size choices- Small, Medium and Large
- Attachment for travel tripod on the front of the bag
- Rain cover included to keep your gear dry
- Detachable strap allows the user to wear across body or around the waist