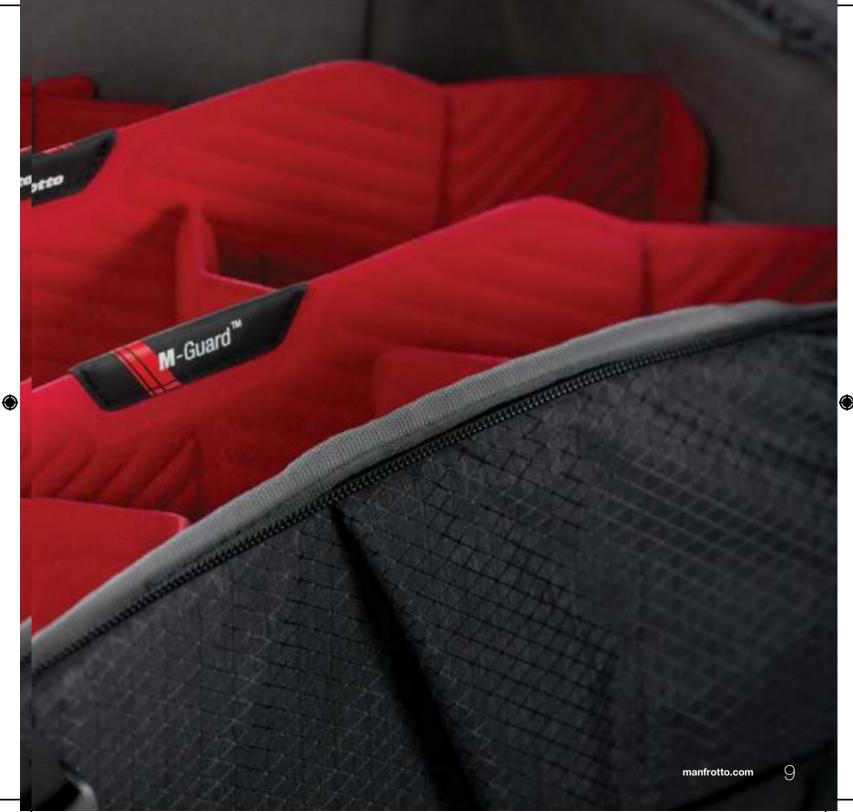

We've maximized interior space, while keeping your carry as light and compact as possible. Inside, our new M-Guard™ dividing system works harder than ever to make sure the tools of your trade are safe and organized, exactly as you want them.

Our team have worked hard to produce Manfrotto's best interior feature yet. We proudly introduce: the M-Guard™ system.

Constructed with high-density EVA foam, the dividers provide exceptional shock absorption, while maintaining a slim profile, maximizing interior bag space. M-Guard<sup>TM</sup> offers protection where it's needed most, with softer cushioning, and even more

precise organization options elsewhere. Backed by laboratory testing, we're confident It can handle anything you throw at it.

But what's it all for? Well, that's an easy conclusion.

No image maker wants to expend time and money on broken gear. But, above all else, it's about peace of mind, ensuring the creative process isn't inhibited by doubt or worry.