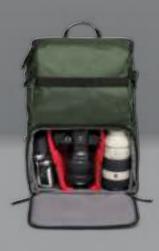

# PRO Light Backloader Backpack

SKU code: Small – MB PL2-BP-BL-S Medium – MB PL2-BP-BL-M

The perfect long-haul bag

Padlockable

Persona

Interchangeable

TSA carry-on

- Safe, rear-access to camera gear
- Front compartment with organizing pockets for small accessories
- Customizable interior allows internal storage to be split multiple different ways
- Luggage sleeve and adjustable sternum strap – great for travel
- DuoFace sun/rain cover to protect from rain and reflect sunlight
- Includes laptop compartment