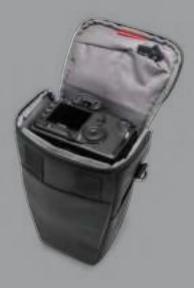

# Messenger Bag

The compact choice

Personal storage

Tripod

Irolley connection

## **Highlights**

- Convenient and comfortable crossbody bag with stabilizer strap for added comfort
- Full top opening giving quick and easy access to gear
- Dedicated space for personal items and accessories
- Small tripod connection for handsfree travel
- Rain cover included