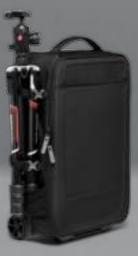

SKU code: MB PL-RL-TH-TR

## **Reloader Tough Tripod Bag**

For the full set-up

- Easily attaches to the front panel of Tough cases through secure metal pins
- Special expandable design to hold different sizes of tripods
- Can also be used as a standalone tripod bag with the included shoulder strap