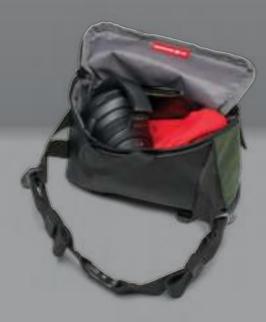

27/08/2021 09:14

The urban jungle is an environment like no other, and any explorer relies on their tools. The considered design of our new Street Collection is multifaceted to ensure all needs are met.

To the untrained eye, these low-profile bags with a stylish forest green coloring may look like a casual carry – and indeed they can be – but with M-Guard™ dividers inserted, they hold the keys to your creativity. From full-frame mirrorless cameras with telephoto zooms, to a host of accessories, and even a pouch for your smartphone, you can have it all.

No kit should inhibit your dynamic process, though. It's what the streets are all about. Whether moving through a crowd at the heart of the action, or slipping through a turnstile en route to the next destination, your camera will be secure and at hand – either on your back, by your side, around your waist, or across your body. With intuitive easy-access points, you'll never miss a moment.