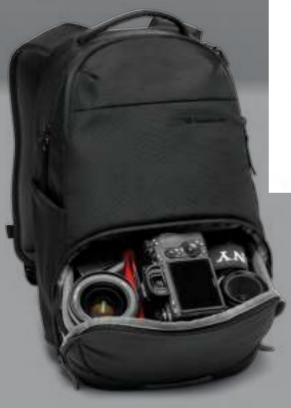

We've maximized interior space, while keeping your carry as light and compact as possible. Inside, our new M-Guard™ dividing system works harder than ever to make sure the tools of your trade are safe and organized, exactly as you want them.

Our team have worked hard to produce Manfrotto's best interior feature yet. We proudly introduce: the M-Guard™ system.

Constructed with high-density EVA foam, the dividers provide exceptional shock absorption, while maintaining a slim profile, maximizing interior bag space. M-Guard<sup>TM</sup> offers protection where it's needed most, with softer cushioning, and even more