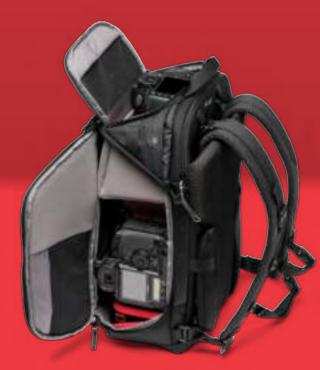

We've maximized interior space, while keeping your carry as light and compact as possible. Inside, our new M-Guard™ dividing system works harder than ever to make sure the tools of your trade are safe and organized, exactly as you want them.

Our team have worked hard to produce Manfrotto's best interior feature yet. We proudly introduce: the M-Guard™ system.

Constructed with high-density EVA foam, the dividers provide exceptional shock absorption, while maintaining a slim profile, maximizing interior bag space. M-Guard<sup>TM</sup> offers protection where it's needed most, with softer cushioning, and even more

As you explore the new ranges, you'll notice our M-Guard™ system takes pride of place. It's highly protective, but also ensures complete control over the contents of your bag. Every photographer has a unique workflow, which shouldn't be constrained. In this sense, our bag interiors just scratch the surface.