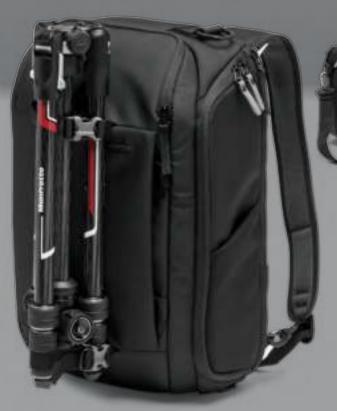

## **Reloader Tough Tripod Bag**

For the full set-up

- Easily attaches to the front panel of Tough cases through secure metal pins
- Special expandable design to hold different sizes of tripods
- Can also be used as a standalone tripod bag with the included shoulder strap