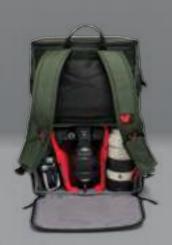

# PRO Light Backloader Backpack

SKU code: Small – MB PL2-BP-BL-S Medium – MB PL2-BP-BL-M

The perfect long-haul bag

Padlockable

Persona

Interchangeable

TSA carry-on

- Safe, rear-access to camera gear
- Front compartment with organizing pockets for small accessories
- Customizable interior allows internal storage to be split multiple different ways
- Luggage sleeve and adjustable sternum strap – great for travel
- DuoFace sun/rain cover to protect from rain and reflect sunlight
- Includes laptop compartment