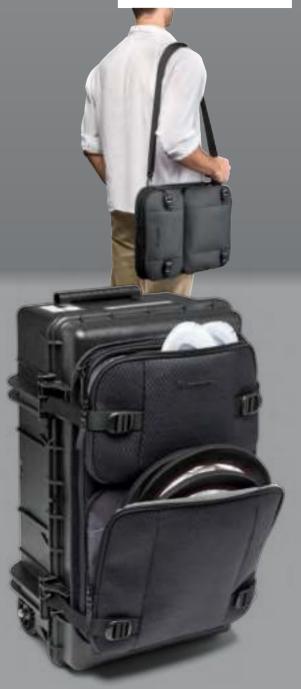

The requirement for even more resilient luggage comes with the territory, but the PRO Light TOUGH range delivers the solution you've been waiting for. We've updated two existing options and added two more hard cases – plus, a selection of new accessories.

Expect the highest standards of dustproofing and waterproofing on the market, virtually indestructible impact resistance, automatic regulation of interior air pressure, and all while remaining lightweight and highly functional.

Protection is everything, but usability is also paramount. On the exterior, you'll find a telescopic handle, multiple lock points, and compatibility with new modular add-ons for quite literally countless uses. Inside, opt for our thoughtfully considered divider system, pre-cubed foam for complete control, or empty space for larger, more durable items.