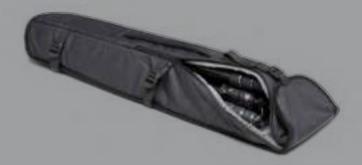

## **Reloader Tough Tripod Bag**

For the full set-up

- Easily attaches to the front panel of Tough cases through secure metal pins
- Special expandable design to hold different sizes of tripods
- Can also be used as a standalone tripod bag with the included shoulder strap