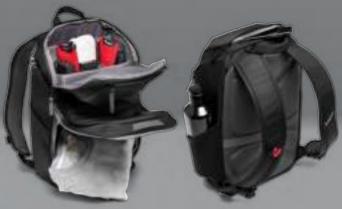

# PRO Light Backloader Backpack

SKU code: Small – MB PL2-BP-BL-S Medium – MB PL2-BP-BL-M

The perfect long-haul bag

Padlockable

Persona

Interchangeable

TSA carry-on

- Safe, rear-access to camera gear
- Front compartment with organizing pockets for small accessories
- Customizable interior allows internal storage to be split multiple different ways
- Luggage sleeve and adjustable sternum strap – great for travel
- DuoFace sun/rain cover to protect from rain and reflect sunlight
- Includes laptop compartment

#### **Highlights**

- Rapid access at four points
- Backpack, sling and duffle bag configurations maximize flexibility
- Multiple exterior attachment points
- Flexible interior for DSLR, mirrorless and video set-ups, holding up to a 70/200mm lens
- DuoFace sun/rain cover to protect from rain and reflect sunlight
- Includes laptop compartment