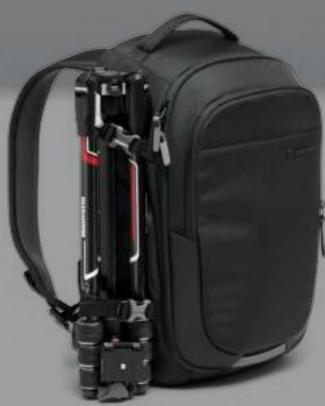

# PRO Light Backloader Backpack

SKU code: Small – MB PL2-BP-BL-S Medium – MB PL2-BP-BL-M

The perfect long-haul bag

Padlockable

Persona

Interchangeable

TSA carry-on

- Safe, rear-access to camera gear
- Front compartment with organizing pockets for small accessories
- Customizable interior allows internal storage to be split multiple different ways
- Luggage sleeve and adjustable sternum strap – great for travel
- DuoFace sun/rain cover to protect from rain and reflect sunlight
- Includes laptop compartment

#### **Highlights**

- Front access to large compartment that holds up to two mirrorless bodies and multiple lenses
- Single side access for camera or a quick lens change
- Luggage sleeve and chest straps for better mobility when traveling
- Side tripod attachment with fixed strap and expandable side pocket
- DuoFace sun/rain cover to protect from rain and reflect sunlight