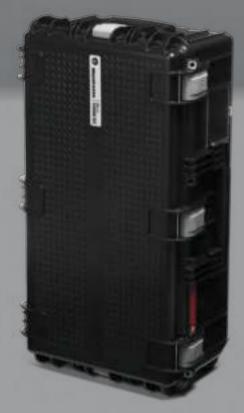

## Reloader Tough H-83 Roller

The heavy duty high-roller

Padlockable

Crushproof

Shockproof

Waterproo dustproof

#### **H**ighlights

- Check-in size heavy duty case with large wheels, telescopic handle and five safety release latches
- Modular design compatible with the new Tough accessories
- Available empty, without interior setup, for complete customisation
- Impact resistant design guarantees high levels of protection in the toughest conditions