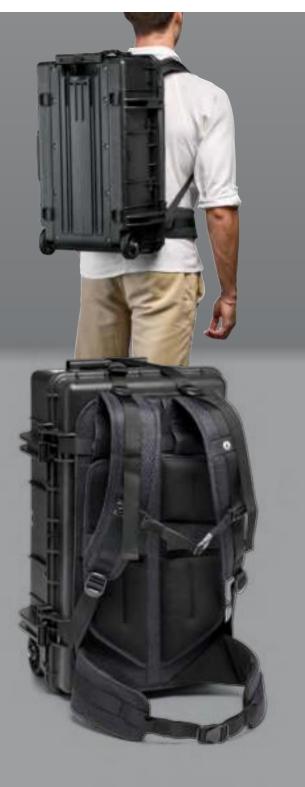

For the seasoned and discerning professional, there's less to learn with each passing shoot. But if there's a lesson on efficiency, versatility and style, you'll be educated by the Manfrotto PRO Light range.

The four backpacks are specialized for different photo and video applications, designed to meet the advanced needs of those in the imaging industry. Capacity for sizable tools is a given, but we couldn't stop there.

Picture an innovative divider system for maximum protection, intuitive access points ensuring smooth workflow, hardy protection from damage and the elements, and pleasing comfort throughout. All this in a sleek package that makes a bold statement about exactly what kind of professional you are.