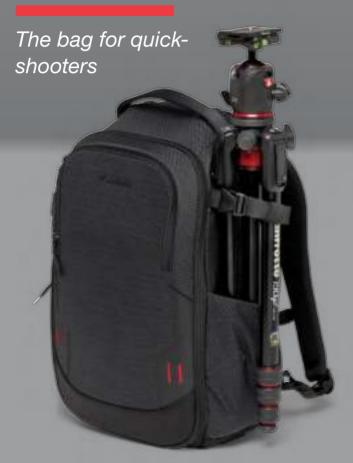

For the seasoned and discerning professional, there's less to learn with each passing shoot. But if there's a lesson on efficiency, versatility and style, you'll be educated by the Manfrotto PRO Light range.

The four backpacks are specialized for different photo and video applications, designed to meet the advanced needs of those in the imaging industry. Capacity for sizable tools is a given, but we couldn't stop there.

Picture an innovative divider system for maximum protection, intuitive access points ensuring smooth workflow, hardy protection from damage and the elements, and pleasing comfort throughout. All this in a sleek package that makes a bold statement about exactly what kind of professional you are.