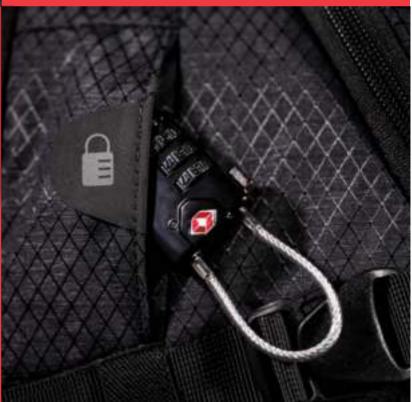

Protection is everything, but usability is also paramount. On the exterior, you'll find a telescopic handle, multiple lock points, and compatibility with new modular add-ons for quite literally countless uses. Inside, opt for our thoughtfully considered divider system, pre-cubed foam for complete control, or empty space for larger, more durable items.