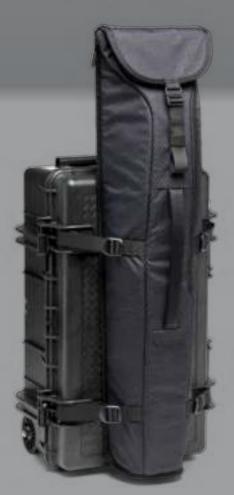

## **Reloader Tough Tripod Bag**

For the full set-up

- Easily attaches to the front panel of Tough cases through secure metal pins
- Special expandable design to hold different sizes of tripods
- Can also be used as a standalone tripod bag with the included shoulder strap

# PRO Light Reloader Tough Laptop Sleeve

The top travel tech accessory

- Easily attaches to the front panel of Tough cases through secure metal pins
- Includes laptop and tablet compartments, plus two front pockets for accessories
- Detachable shoulder strap gives the flexibility of using with or without the Tough case

# PRO Light Reloader Tough Harness System

For added comfort and convenience

- Easily attaches to the front panel of Tough cases through four secure metal pins
- Includes a padded adjustable waist belt and sternum strap ensuring maximum comfort