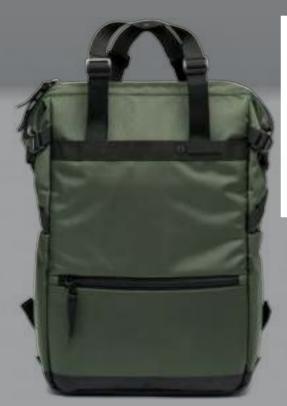

# Street Slim Backpack

The all-in-one dream

Personal storage

Interchangeable dividers

Up to 3

SKU code: MB MS2-BP

#### **Highlights**

- Slim style backpack with modular interior design
- Interchangeable front or back opening offering true versatility
- Converts to 100% everyday bag
- Detachable laptop sleeve
- Water resistant