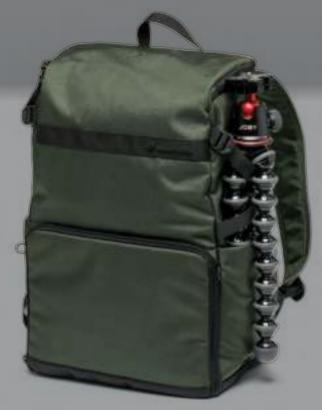

27/08/2021 09:14

The urban jungle is an environment like no other, and any explorer relies on their tools. The considered design of our new Street Collection is multifaceted to ensure all needs are met.

To the untrained eye, these low-profile bags with a stylish forest green coloring may look like a casual carry – and indeed they can be – but with M-Guard™ dividers inserted, they hold the keys to your creativity. From full-frame mirrorless cameras with telephoto zooms, to a host of accessories, and even a pouch for your smartphone, you can have it all.

No kit should inhibit your dynamic process, though. It's what the streets are all about. Whether moving through a crowd at the heart of the action, or slipping through a turnstile en route to the next destination, your camera will be secure and at hand – either on your back, by your side, around your waist, or across your body. With intuitive easy-access points, you'll never miss a moment.