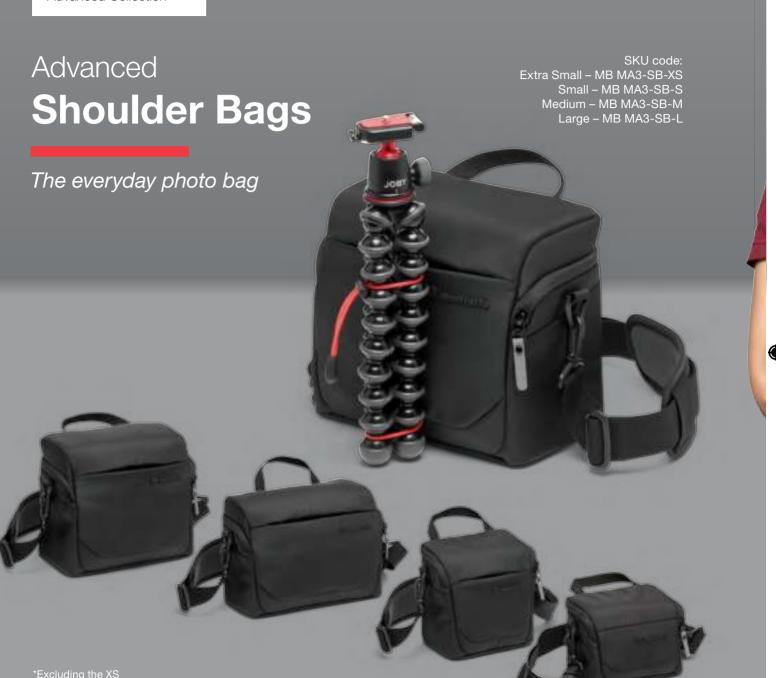

## Highlights

- Comes in three size choices- Small, Medium and Large
- Attachment for travel tripod on the front of the bag
- Rain cover included to keep your gear dry
- Detachable strap allows the user to wear across body or around the waist

## Highlights

- Comes in four size choices Extra Small, Small, Medium and Large
- Tripod attachment on the front of the bag for hands-free travel\*
- Rain cover included
- Detachable strap allows for complete comfort and flexibility
- Handy internal pockets for small accessories\*