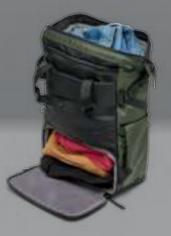

27/08/2021 09:14

The urban jungle is an environment like no other, and any explorer relies on their tools. The considered design of our new Street Collection is multifaceted to ensure all needs are met.

To the untrained eye, these low-profile bags with a stylish forest green coloring may look like a casual carry – and indeed they can be – but with M-Guard™ dividers inserted, they hold the keys to your creativity. From full-frame mirrorless cameras with telephoto zooms, to a host of accessories, and even a pouch for your smartphone, you can have it all.

No kit should inhibit your dynamic process, though. It's what the streets are all about. Whether moving through a crowd at the heart of the action, or slipping through a turnstile en route to the next destination, your camera will be secure and at hand – either on your back, by your side, around your waist, or across your body. With intuitive easy-access points, you'll never miss a moment.