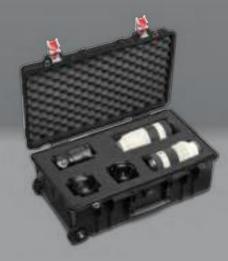

## Reloader Tough H-83 Roller

The heavy duty high-roller

Padlockable

Crushproof

Shockproof

Waterproo dustproof

#### **H**ighlights

- Check-in size heavy duty case with large wheels, telescopic handle and five safety release latches
- Modular design compatible with the new Tough accessories
- Available empty, without interior setup, for complete customisation
- Impact resistant design guarantees high levels of protection in the toughest conditions

20

SKU code: MB PL-RL-TH55-F

## Reloader Tough H-55 Roller

The ultimate carry-on camera case

Padlockable

Shockproof

TSA

Waterproof dustproof

#### **Highlights**

- Impact-resistant design guarantees high levels of protection in the toughest conditions
- Four layers of pre-cubed foam allowing the user to tailor-fit inserts
- Four lockable points with two safety release latches
- Modular design compatible with the new Tough accessories
- Soft grip handle and silent wheels