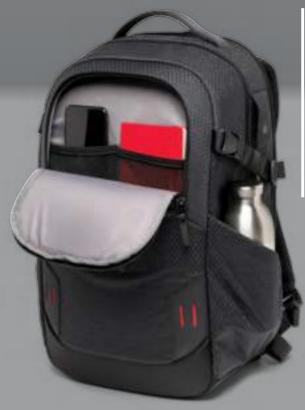

# PRO Light Backloader Backpack

SKU code: Small – MB PL2-BP-BL-S Medium – MB PL2-BP-BL-M

The perfect long-haul bag

Padlockable

Persona

Interchangeable

TSA carry-on

- Safe, rear-access to camera gear
- Front compartment with organizing pockets for small accessories
- Customizable interior allows internal storage to be split multiple different ways
- Luggage sleeve and adjustable sternum strap – great for travel
- DuoFace sun/rain cover to protect from rain and reflect sunlight
- Includes laptop compartment

#### **Highlights**

- Rapid access at four points
- Backpack, sling and duffle bag configurations maximize flexibility
- Multiple exterior attachment points
- Flexible interior for DSLR, mirrorless and video set-ups, holding up to a 70/200mm lens
- DuoFace sun/rain cover to protect from rain and reflect sunlight
- Includes laptop compartment