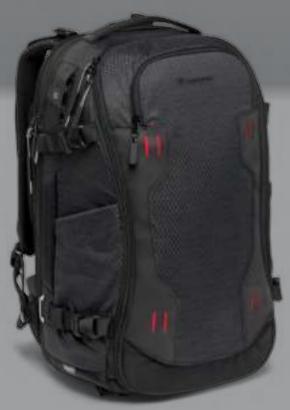

For the seasoned and discerning professional, there's less to learn with each passing shoot. But if there's a lesson on efficiency, versatility and style, you'll be educated by the Manfrotto PRO Light range.

The four backpacks are specialized for different photo and video applications, designed to meet the advanced needs of those in the imaging industry. Capacity for sizable tools is a given, but we couldn't stop there.

Picture an innovative divider system for maximum protection, intuitive access points ensuring smooth workflow, hardy protection from damage and the elements, and pleasing comfort throughout. All this in a sleek package that makes a bold statement about exactly what kind of professional you are.