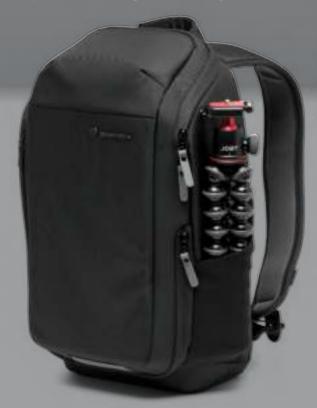

For the seasoned and discerning professional, there's less to learn with each passing shoot. But if there's a lesson on efficiency, versatility and style, you'll be educated by the Manfrotto PRO Light range.

The four backpacks are specialized for different photo and video applications, designed to meet the advanced needs of those in the imaging industry. Capacity for sizable tools is a given, but we couldn't stop there.

Picture an innovative divider system for maximum protection, intuitive access points ensuring smooth workflow, hardy protection from damage and the elements, and pleasing comfort throughout. All this in a sleek package that makes a bold statement about exactly what kind of professional you are.