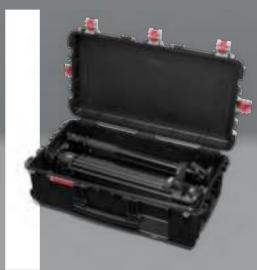

## Reloader Tough H-55 Roller

The ultimate carry-on camera case

Padlockable

Shockproof

TSA

Waterproof dustproof

#### **Highlights**

- Impact-resistant design guarantees high levels of protection in the toughest conditions
- Four layers of pre-cubed foam allowing the user to tailor-fit inserts
- Four lockable points with two safety release latches
- Modular design compatible with the new Tough accessories
- Soft grip handle and silent wheels